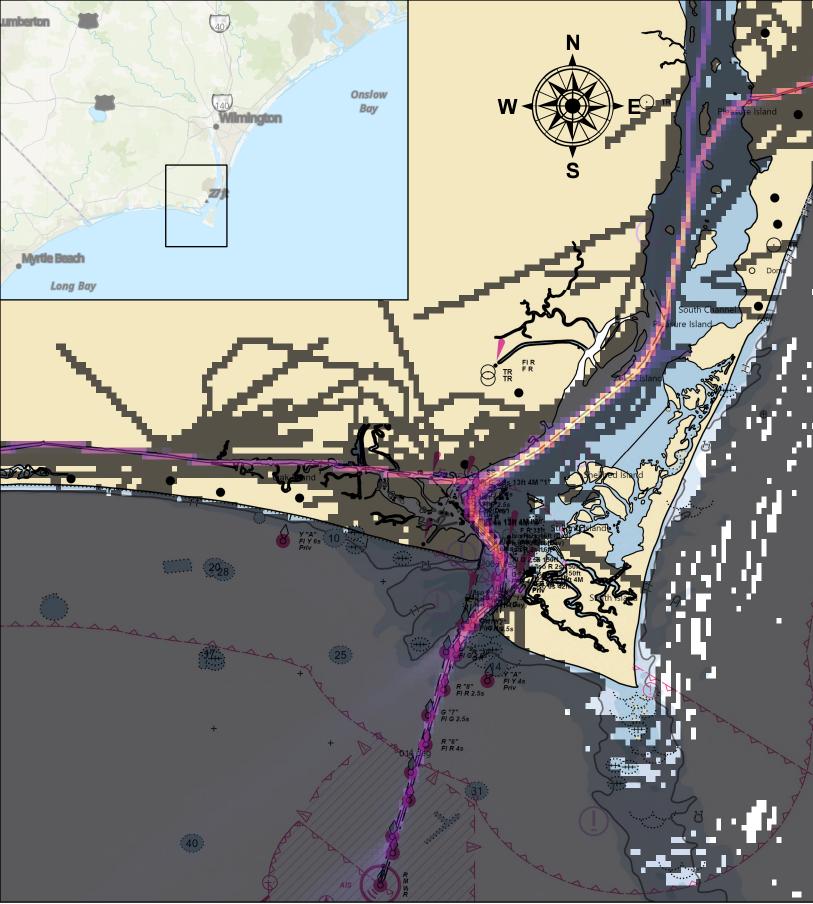

# 2021 Tug & Tow Vessel Traffic

Lowest Traffic Density

Highest Traffic Density