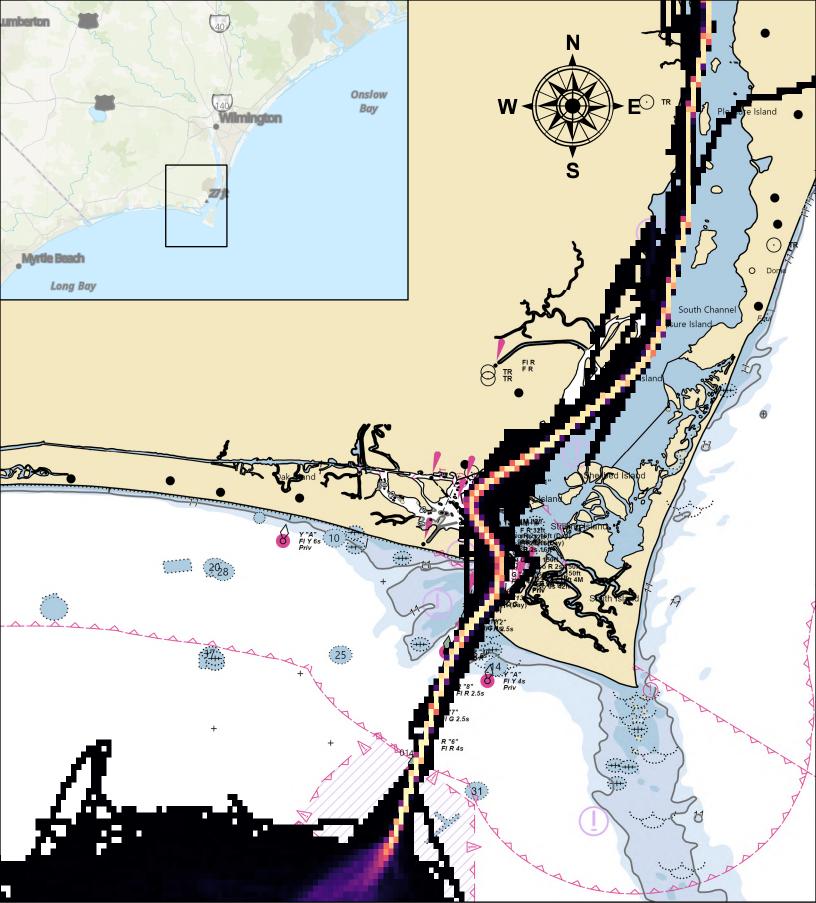

Lowest Traffic Density

Highest Traffic Density

### 2021 All Vessel Traffic

Lowest Traffic Density

Highest Traffic Density