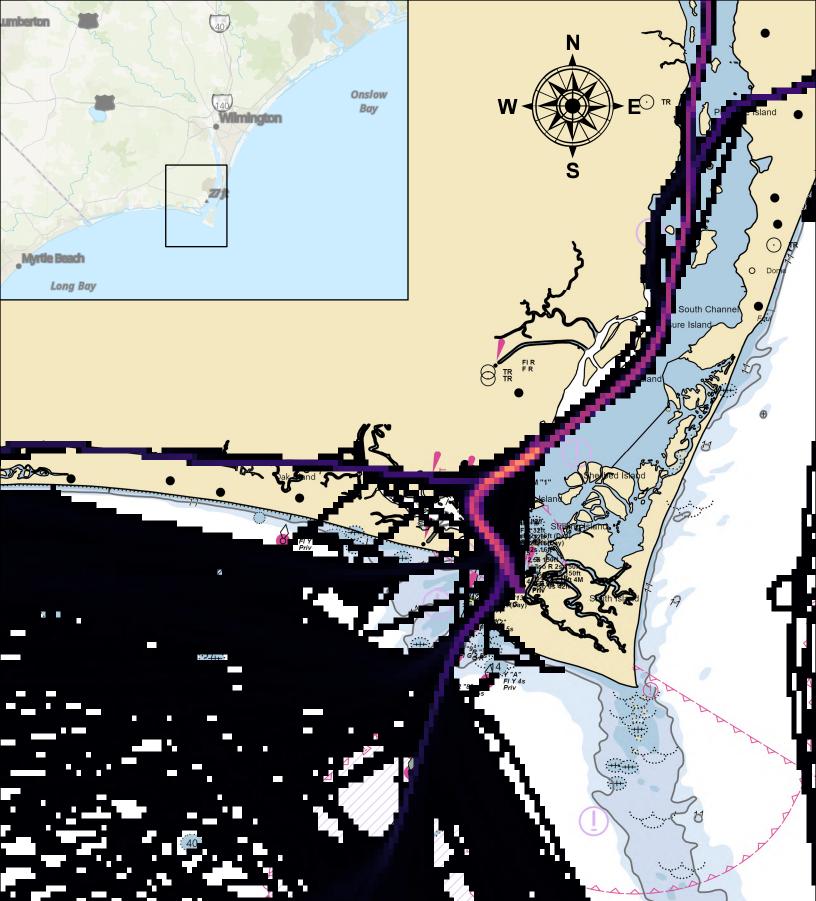

Lowest Traffic Density

Highest Traffic Density

### 2021 All Vessel Traffic





Lowest Traffic Density

Highest Traffic Density

### 2021 Cargo/Tanker Vessel Traffic





Lowest Traffic Density

Highest Traffic Density

# 2021 Tug & Tow Vessel Traffic





Lowest Traffic Density

Highest Traffic Density

#### 2022 All Vessel Traffic





Lowest Traffic Density

Highest Traffic Density

### 2022 Cargo/Tanker Vessel Traffic





Lowest Traffic Density

Highest Traffic Density

# 2022 Tug & Tow Vessel Traffic





Lowest Traffic Density

Highest Traffic Density

#### 2023 All Vessel Traffic





Lowest Traffic Density

Highest Traffic Density

## 2023 Cargo/Tanker Vessel Traffic





Lowest Traffic Density

Highest Traffic Density

## 2023 Tug & Tow Vessel Traffic