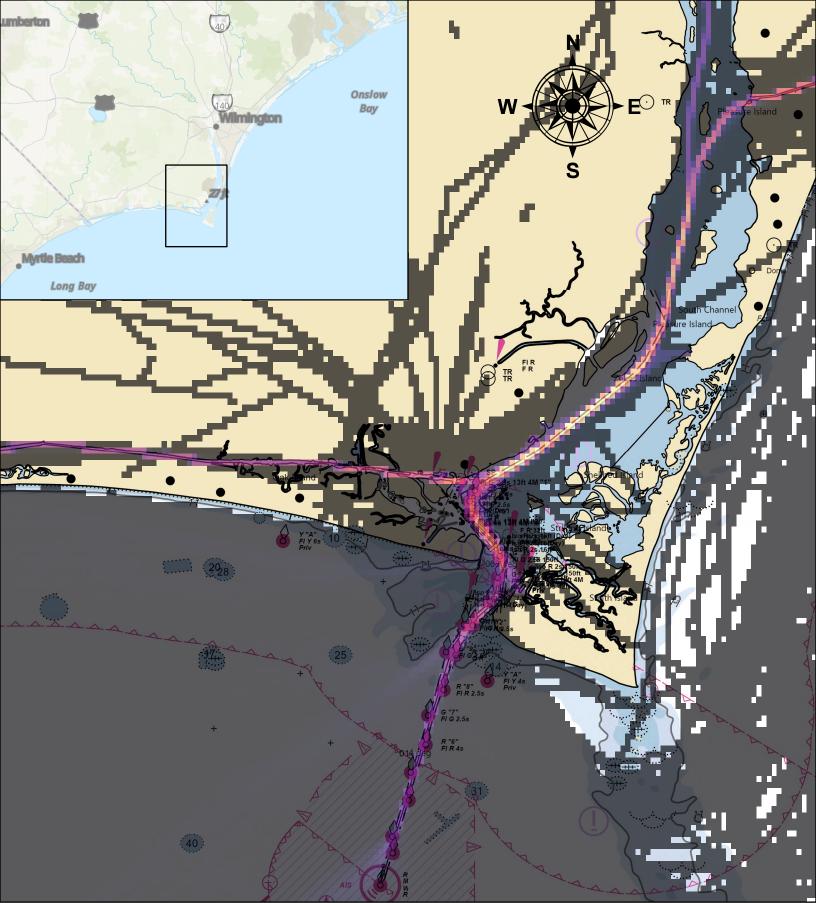

Lowest Traffic Density

Highest Traffic Density

### 2021 All Vessel Traffic





Lowest Traffic Density

Highest Traffic Density

### 2021 Cargo/Tanker Vessel Traffic





Lowest Traffic Density

Highest Traffic Density

# 2021 Tug & Tow Vessel Traffic





Lowest Traffic Density

Highest Traffic Density

#### 2022 All Vessel Traffic





Lowest Traffic Density

Highest Traffic Density

### 2022 Cargo/Tanker Vessel Traffic





Lowest Traffic Density

Highest Traffic Density

# 2022 Tug & Tow Vessel Traffic





Lowest Traffic Density

Highest Traffic Density

#### 2023 All Vessel Traffic





Lowest Traffic Density

Highest Traffic Density

## 2023 Cargo/Tanker Vessel Traffic





Lowest Traffic Density

Highest Traffic Density

## 2023 Tug & Tow Vessel Traffic