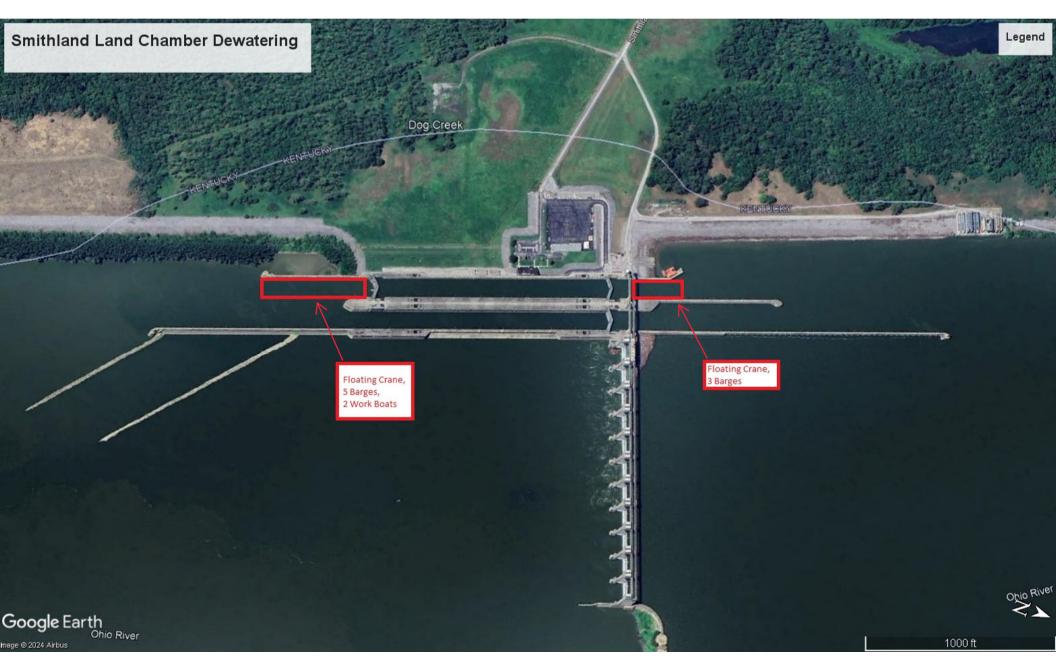

ity Head Race                       | 0800-1800   | 46.7 – 53.5 Clinch          | Y                         |
| 12OCT24     | Shoals Dragonboat Festival                  | 0730-1600   | 255 – 257 Tennessee         | Y                         |
| 25OCT24     | Music City Head Race                        | 0700-2000   | 190 – 195 Cumberland        | Y                         |
| 26OCT24     | Chattajack                                  | 0600-1200   | 462.7 – 467.5<br>Tennessee  | Y                         |

For any questions or concerns regarding marine events or scheduled river closures please call Marine Safety Detachment Nashville at (615) 736-5421 or email the staff at <a href="mailto:msdnashville@uscg.mil">msdnashville@uscg.mil</a>.

# HEAVY CAPACITY FLEET LAYOUT, 18 AUG THRU 08 NOV