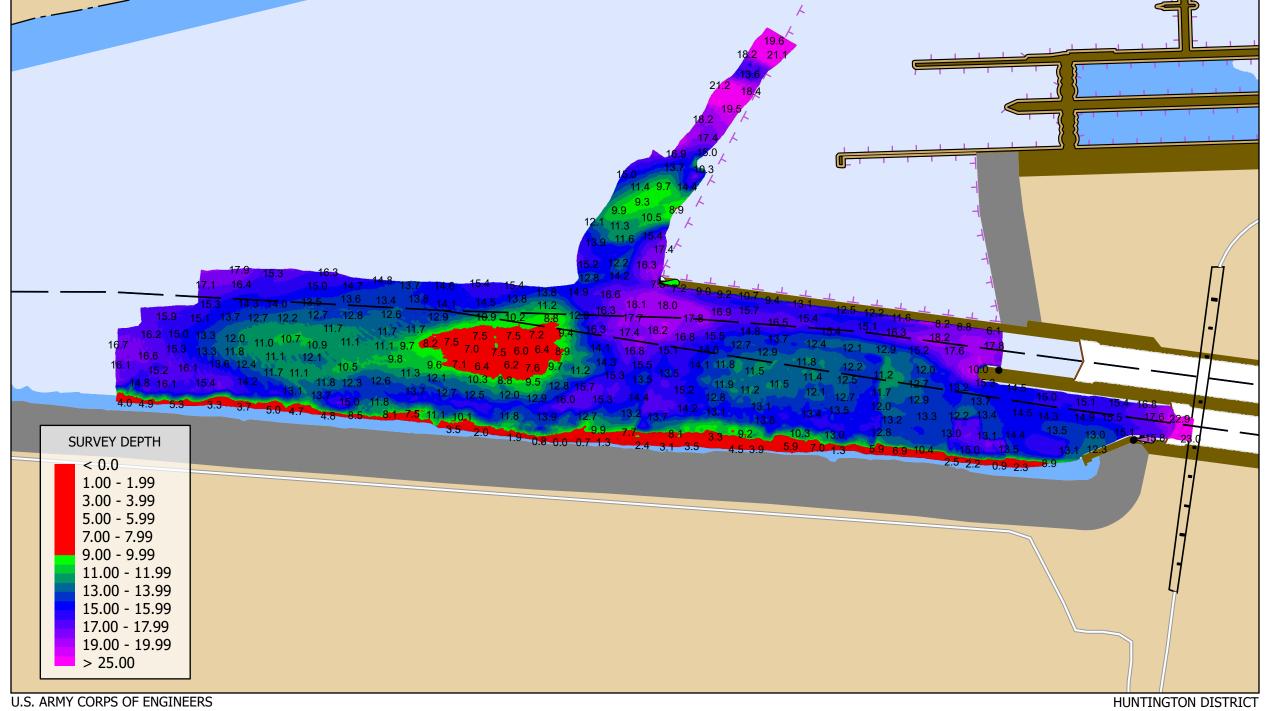

| 0900-1700   | Clinch/49.5-52             | N                         |
| 06-09 June  | CMA Music Festival               | 0900-1900   | Cumberland/191             | N                         |
| 23 June     | Chattanooga Waterfront Triathlon | 0530-0930   | Tennessee/462.7-466        | Y                         |
| 28-30 June  | Guntersville Hydrofest           | 0700-1900   | Tennessee/356              | Y                         |
| 29 June     | Lenoir City Rockin' the Docks    | 2200-2230   | Tennessee/601              | N                         |

For any questions or concerns regarding marine events or scheduled river closures please call Marine Safety Detachment Nashville at (615) 736-5421 or email the staff at <a href="mailto:msdnashville@uscg.mil">msdnashville@uscg.mil</a>.





0 500 1,000 Feet