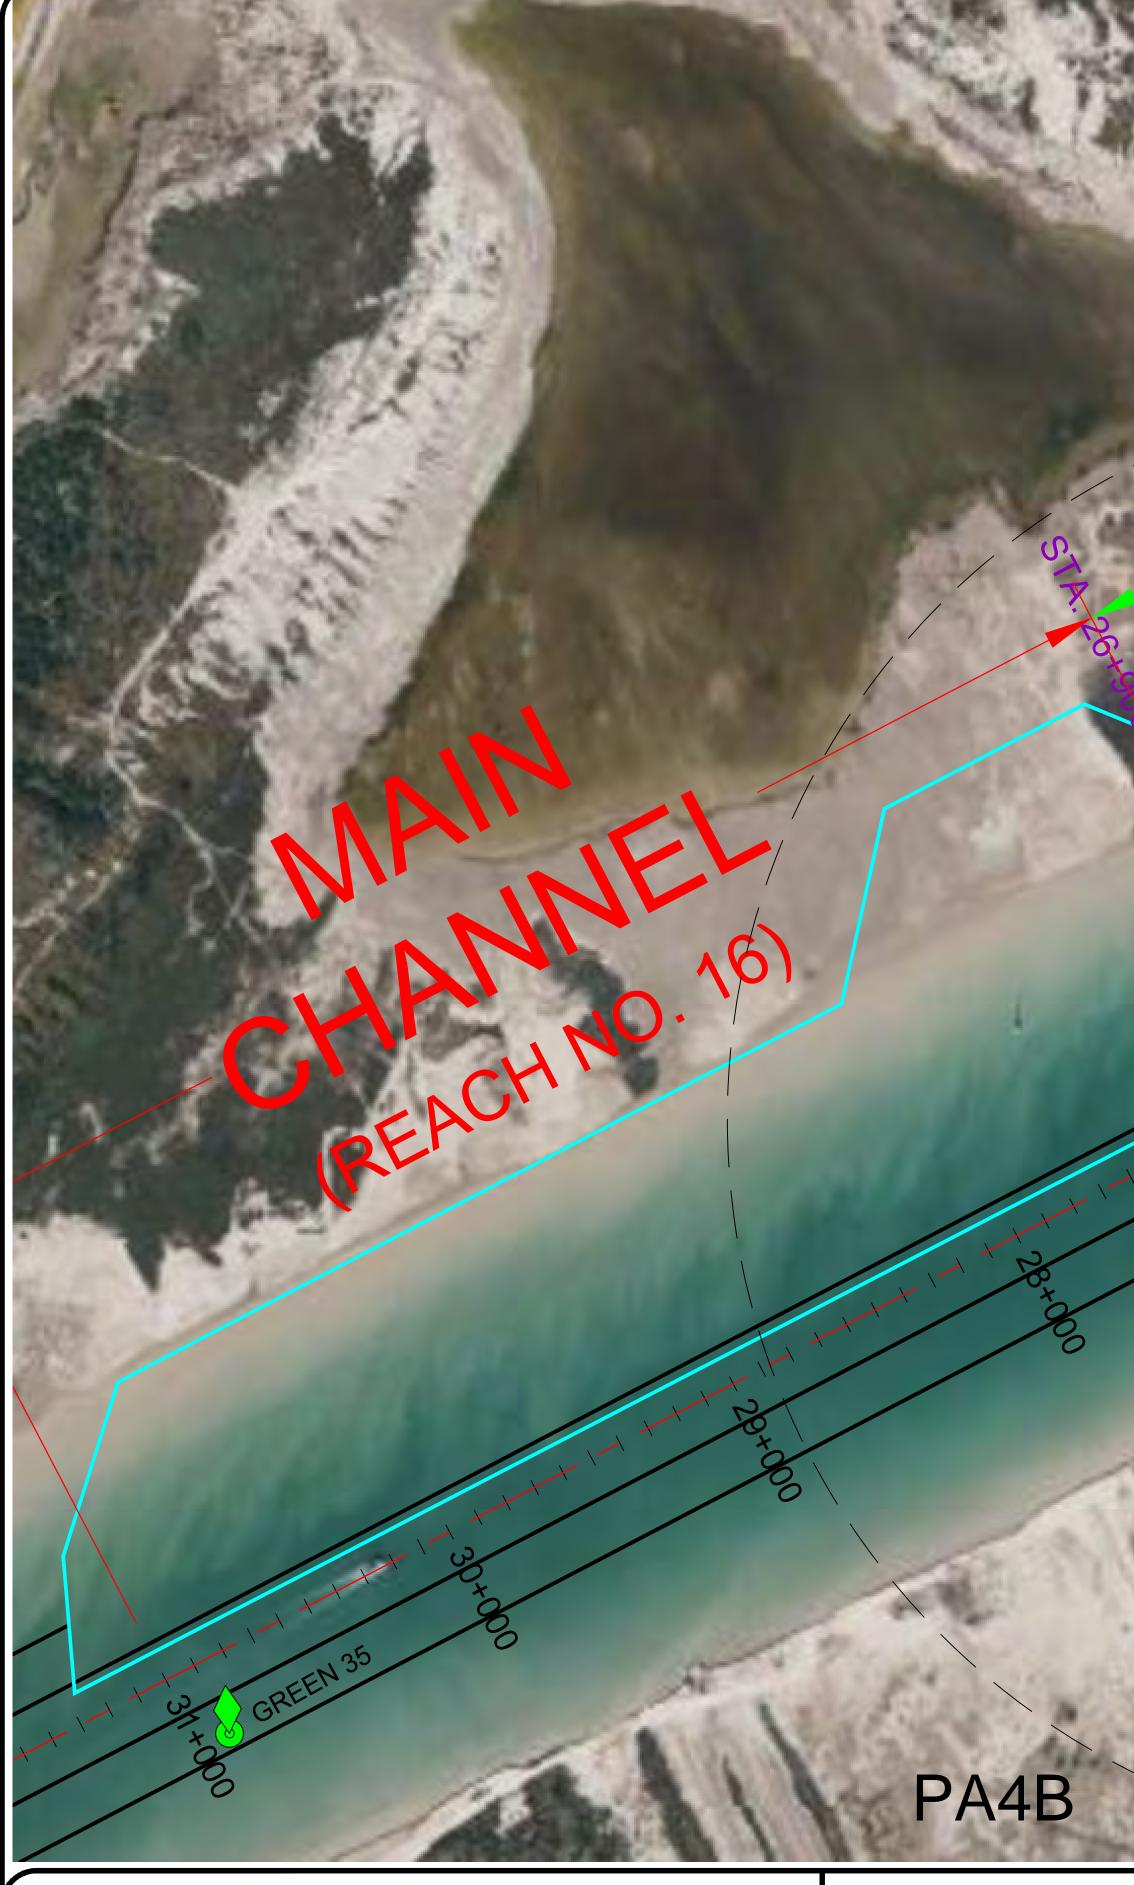

LA - GULF OF MEXICO - SOUTH PASS AREA - Platform Discrepancies Attached as an enclosure to this LNM is a list of platforms located in the Gulf of Mexico, South Pass Area, Blocks 24, 27 and 28, with out of service aids to navigation. Mariners should tranist these areas with extreme caution.