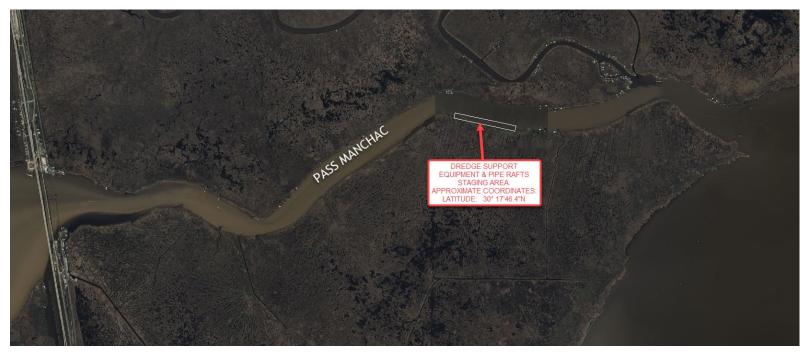

h obstacle avoidance software. Nearshore and inshore, *DriX 5 Uncrewed* will be escorted by the vessel *Soteria*.

*Soteria* is a 23-foot by 9.3-foot beam aluminum Highfield Patrol 700 ridged hull inflatable boat (RHIB) with a 250 HP Honda. *Soteria* has AIS, radar, and flashing yellow lights when escorting *DriX 5 Uncrewed*. All vessels are equipped with AIS and can be hailed via VHF radio on channel 16.



Soteria

#### For more information, contact:



JASON CREECH id Evans and Associates, Inc. (804) 516-7829



JON DASLER vid Evans and Associates, Inc (503) 799-0168

WWW.DEAINC.COM

#### LA - LAKE PONTCHARTRAIN - Dredging and Dike Construction



#### LA - LAKE PONTCHARTRAIN - Marsh Creation Operations



Pass Manchac Dredge Support Equipment Staging Area (March 2024 – December 2024)



Num

| ıber | Flash Color | Flash Type | <b>Buoy Position</b> | I                 |
|------|-------------|------------|----------------------|-------------------|
| 1    | White       | FL2.5s     | 30° 4' 40.079"N      | 90° 22' 52.679W   |
| 2    | White       | FL2.5s     | 30° 3' 10.749"N      | 90° 20' 14.466"W  |
| 3    | White       | FL2.5s     | 30° 3' 15.192"N      | 90° 20' 17.516"W  |
| 4    | White       | FL2.5s     | 30° 3' 18.669"N      | 90° 20' 21.904"W  |
| 5    | White       | FL2.5s     | 30° 3' 20.916"N      | 90° 20' 26.8548"W |
| 6    | White       | FL2.5s     | 30° 3' 24.378"N      | 90° 20' 31.4838"  |
| 7    | White       | FL2.5s     | 30° 3' 27.496"N      | 90° 20' 36.2436"W |
| 8    | White       | FL2.5s     | 30° 3' 31.024"N      | 90° 20' 40.5924"W |
| 9