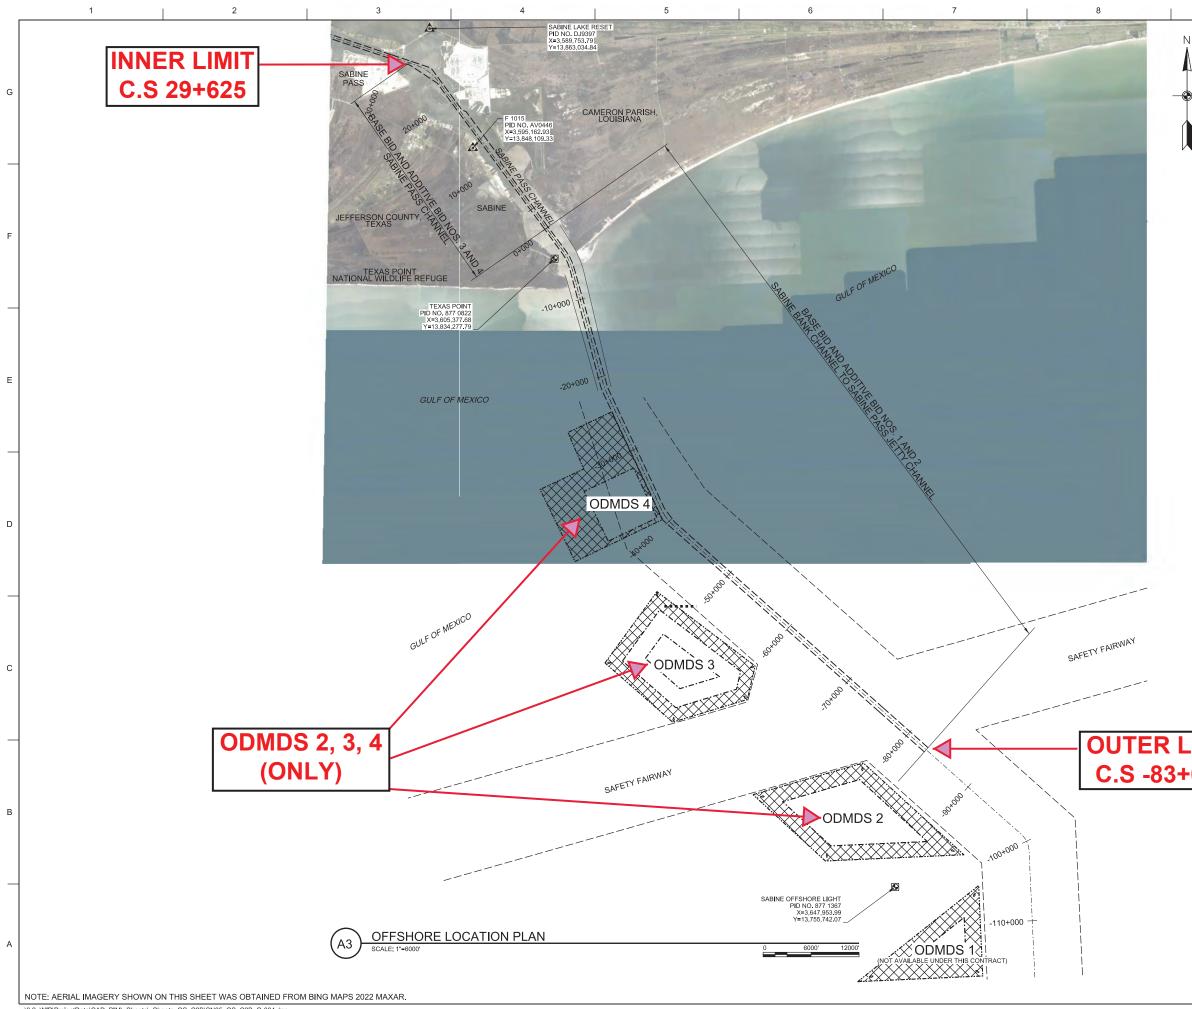

LA - GULF OF MEXICO - SOUTH PASS AREA - Platform Discrepancies Attached as an enclosure to this LNM is a list of platforms located in the Gulf of Mexico, South Pass Area, Blocks 24, 27 and 28, with out of service aids to navigation. Mariners should tranist these areas with extreme caution.