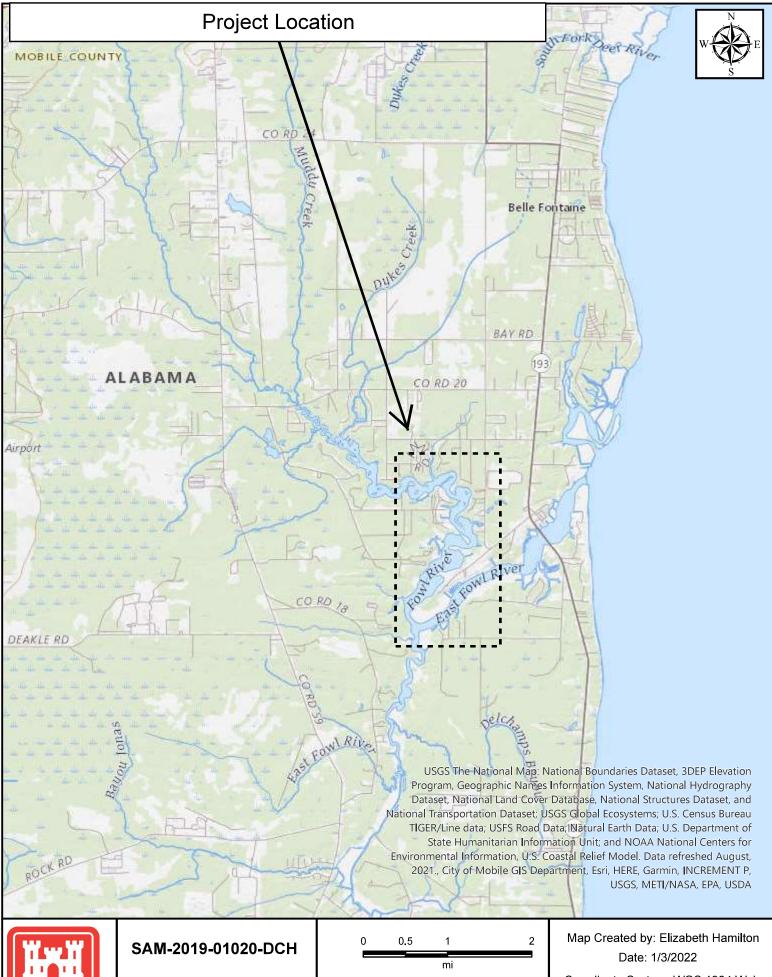

LA - GULF OF MEXICO - SOUTH PASS AREA - Platform Discrepancies Attached as an enclosure to this LNM is a list of platforms located in the Gulf of Mexico, South Pass Area, Blocks 24, 27 and 28, with out of service aids to navigation. Mariners should tranist these areas with extreme caution.