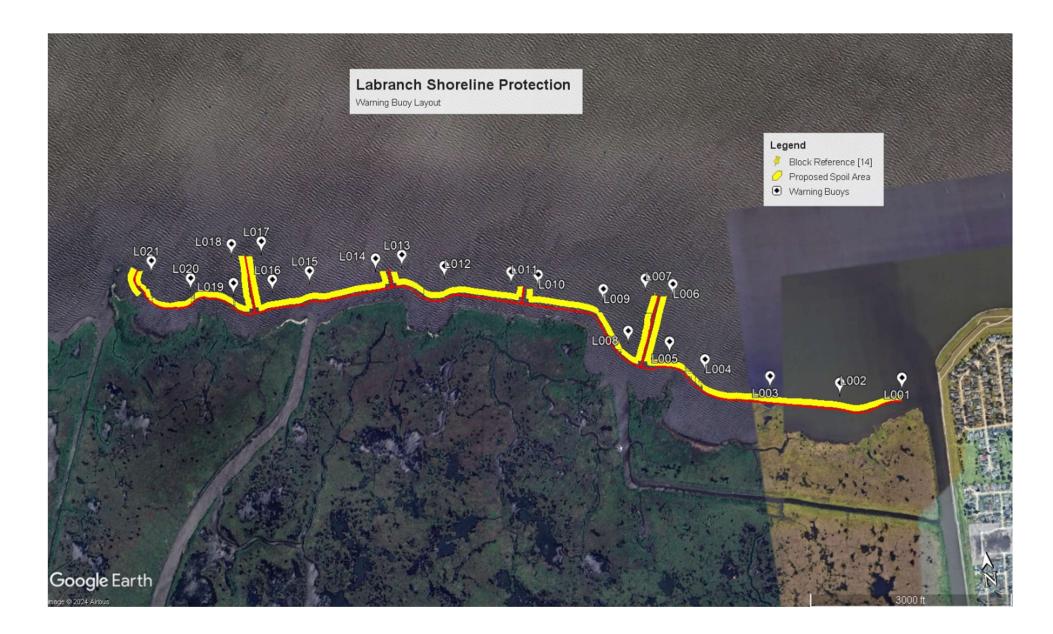

"UNCREWED SURFACE VESSEL" with a contact number (603-312-4073) for the remote operations center and radar for obstacle detection integrated with obstacle avoidance software. Nearshore and inshore, *DriX 5 Uncrewed* will be escorted by the vessel *Soteria*.

*Soteria* is a 23-foot by 9.3-foot beam aluminum Highfield Patrol 700 ridged hull inflatable boat (RHIB) with a 250 HP Honda. *Soteria* has AIS, radar, and flashing yellow lights when escorting *DriX 5 Uncrewed*. All vessels are equipped with AIS and can be hailed via VHF radio on channel 16.



Soteria

#### For more information, contact:



JASON CREECH id Evans and Associates, Inc. (804) 516-7829



JON DASLER vid Evans and Associates, Inc (503) 799-0168

WWW.DEAINC.COM

#### LA - LAKE PONTCHARTRAIN - Dredging and Dike Construction



#### LA - LAKE PONTCHARTRAIN - Marsh Creation Operations



Pass Manchac Dredge Support Equipment Staging Area (March 2024 – December 2024)



Num

| ıber | Flash Color | Flash Type | <b>Buoy Position</b> | I                 |
|------|-------------|------------|----------------------|-------------------|
| 1    | White       | FL2.5s     | 30° 4' 40.079"N      | 90° 22' 52.679W   |
| 2    | White       | FL2.5s     | 30° 3' 10.749"N      | 90° 20' 14.466"W  |
| 3    | White       | FL2.5s     | 30° 3' 15.192"N      | 90° 20' 17.516"W  |
| 4    | White       | FL2.5s     | 30° 3' 18.669"N      | 90° 20' 21.904"W  |
| 5    | White       | FL2.5s     | 30° 3' 20.916"N      | 90° 20' 26.8548"W |
| 6    | White       | FL2.5s     | 30° 3' 24.378"N      | 90° 20' 31.4838"  |
| 7    | White