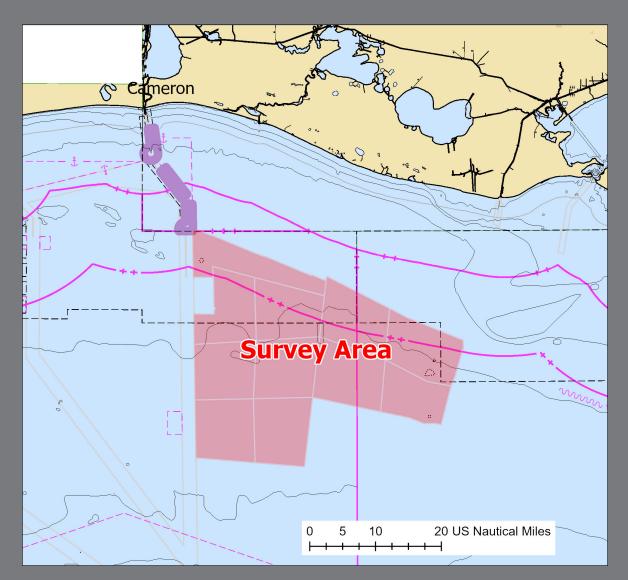

tem: WGS 1984 Web Mercator Auxiliary Sphere



SAM-2019-01020-DCH // DEPT. OF THE ARMY



## NOTICE TO MARINERS

# HYDROGRAPHIC SURVEY ACTIVITY

Beginning September 7, 2024, David Evans and Associates, Inc. will be conducting hydrographic surveys under contract to the National Oceanic and Atmospheric Administration (NOAA), Office of Coast Survey. The *Blake* and an uncrewed surface vessel *DriX 5 Uncrewed* will be operating out of Cameron, Louisiana and conducting hydrographic surveys of the Gulf of Mexico, 30 to 65 nautical miles southeast of the Calcasieu jetties. The survey will continue until approximately November 15, 2024.

The survey area is bounded by approximate positions: NW 29-27-07N, 93-12-11 W and NE 29-27-07N, 92-25-06 W SW 28-51-06N, 93-12-11 W and SE 28-51-06N, 92-25-06 W



*Blake* and *DriX 5 Uncrewed*, will be operating 24 hours a day and towing sensitive instrumentation at a speed of approximately 7 knots. Approaching vessels should give a wide berth to avoid entanglement or degrade survey data quality. The *DriX 5 Uncrewed* will be remotely operated by personnel located in Cameron, Louisiana, and will be escorted by the crewed vessel *Soteria*, when transiting into and out of port within the Cameron River or Calcasieu Ship Channel.

*Blake* is an 82-foot aluminum catamaran with a 27-foot beam by 4.5-foot draft and will be displaying day shapes and/or lights that identify it as restricted in its ability to maneuver.



DriX 5 Uncrewed



Survey Vessel Blake

*DriX 5 Uncrewed* is a 25.3-foot red fiberglass hull with a beam of 2.6 feet and draft of 7.2 fee