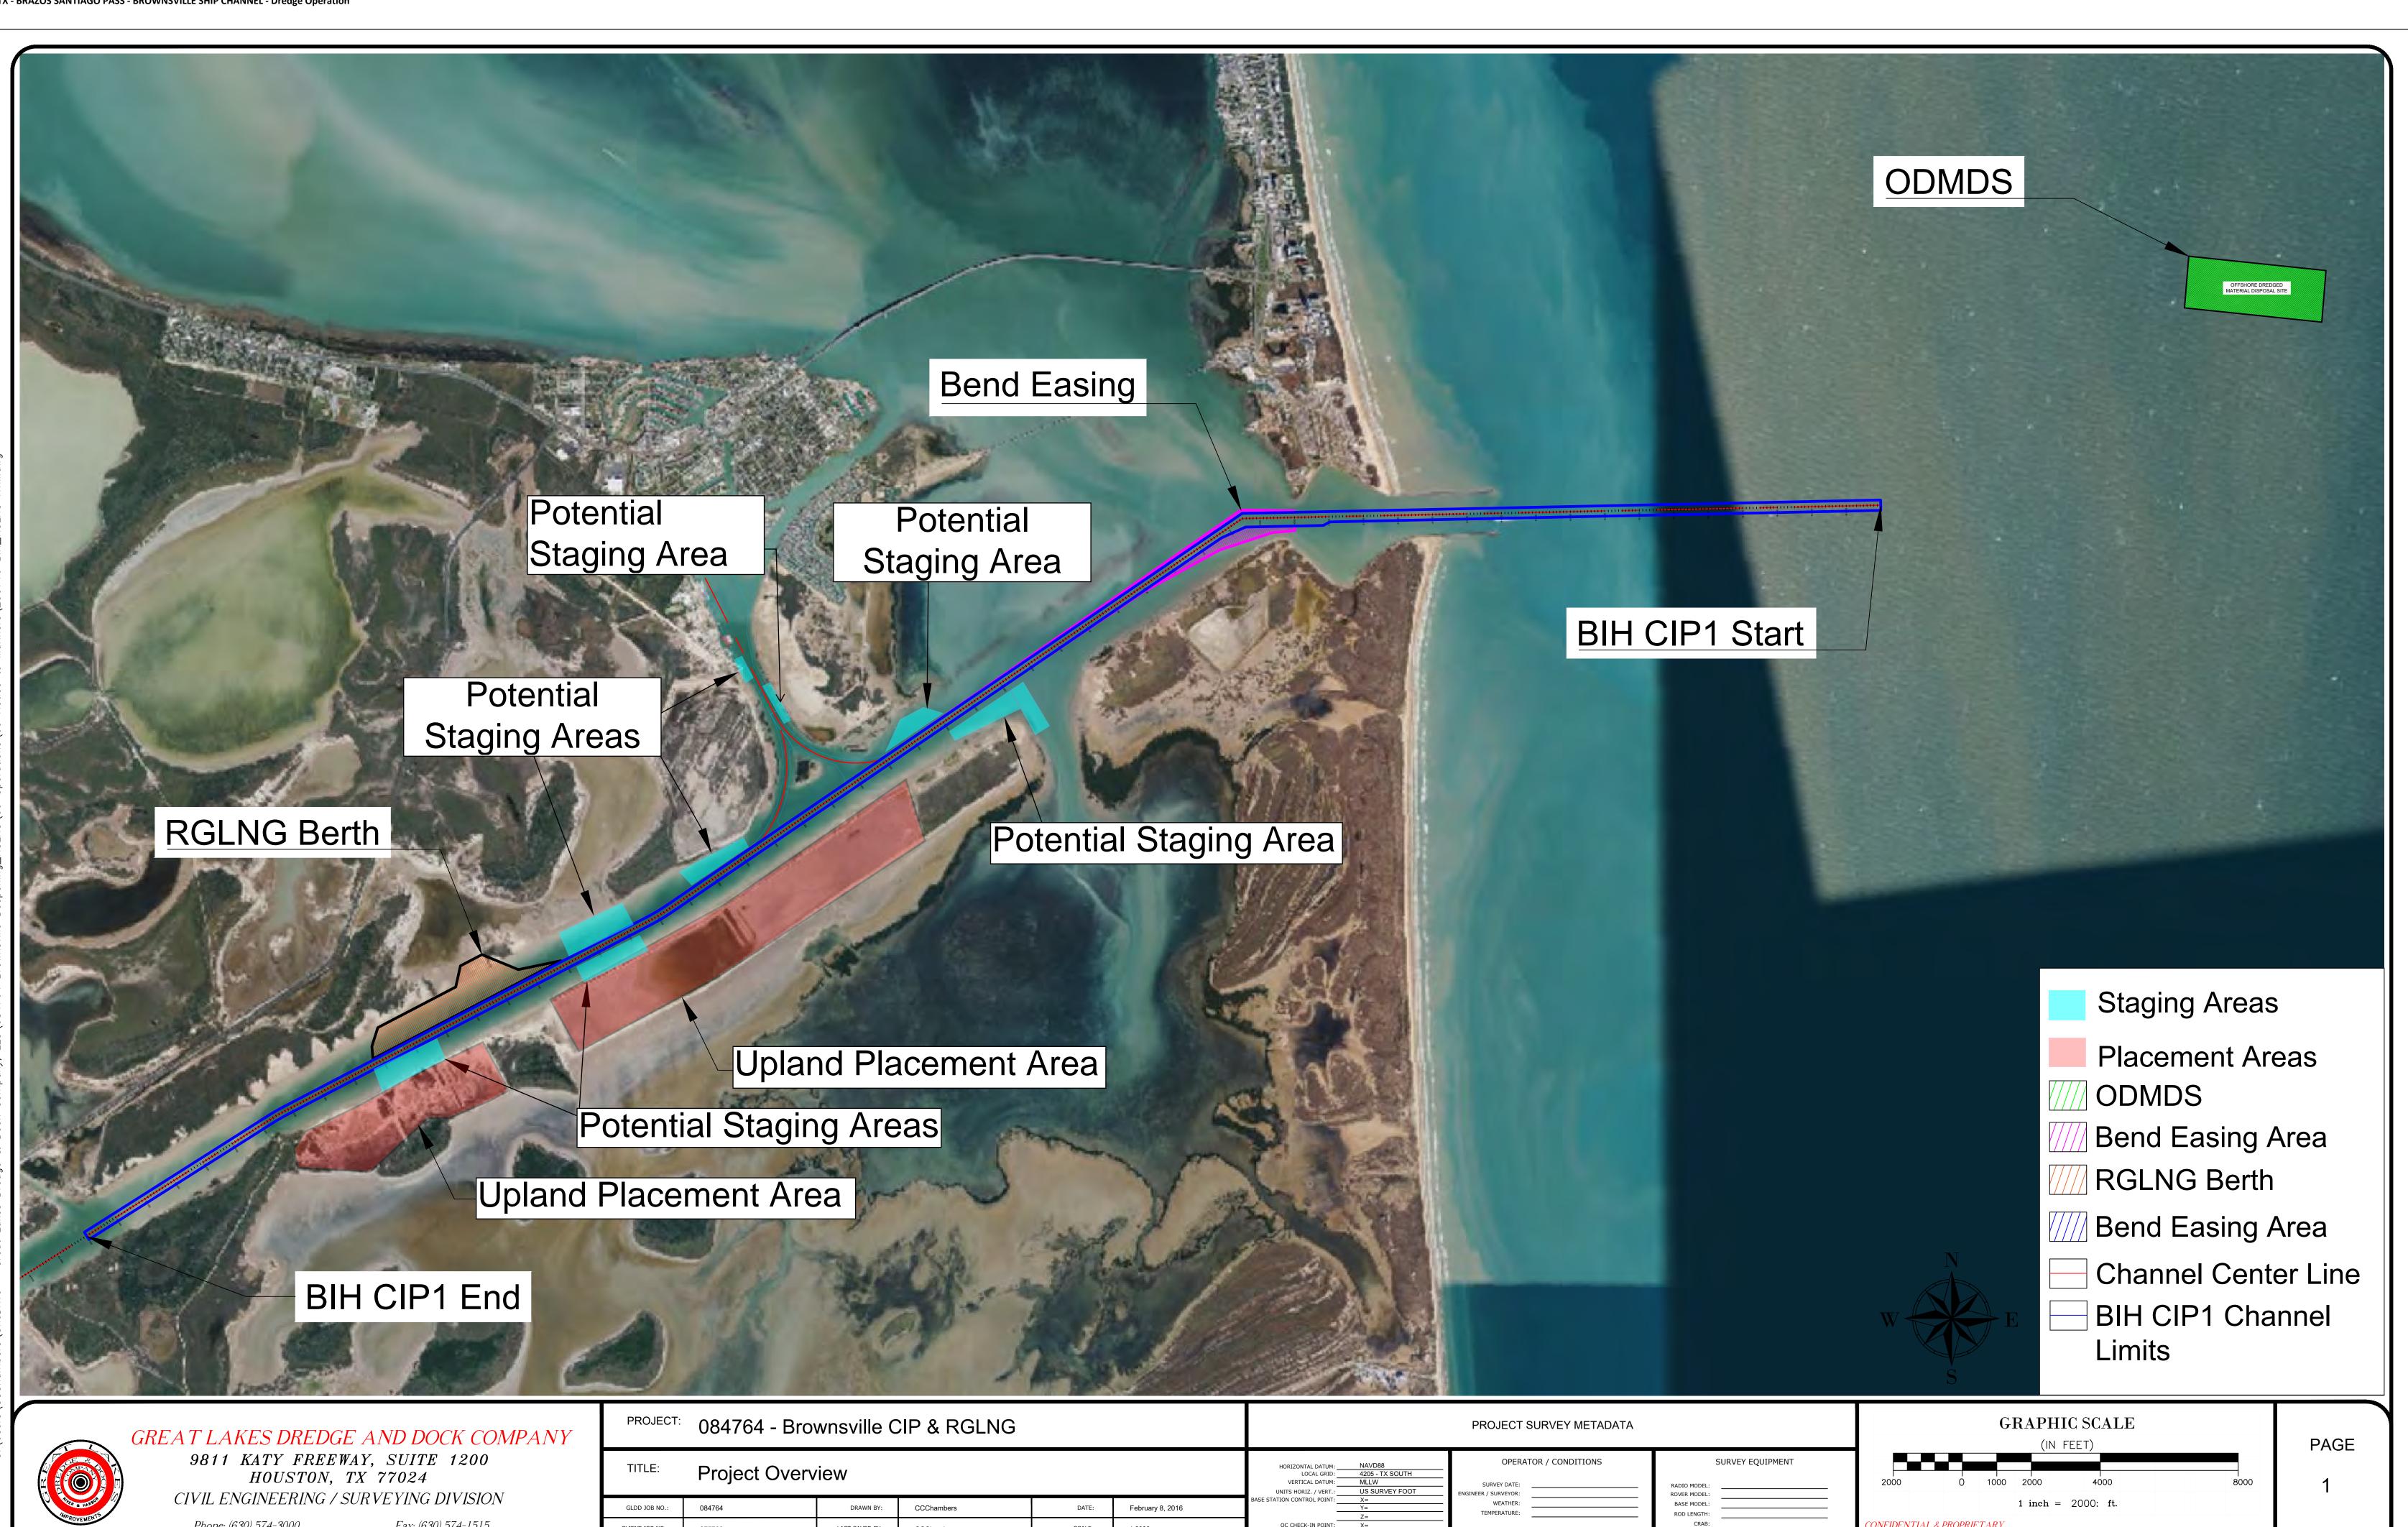

LA - GULF OF MEXICO - SOUTH PASS AREA - Platform Discrepancies Attached as an enclosure to this LNM is a list of platforms located in the Gulf of Mexico, South Pass Area, Blocks 24, 27 and 28, with out of service aids to navigation. Mariners should tranist these areas with extreme caution.