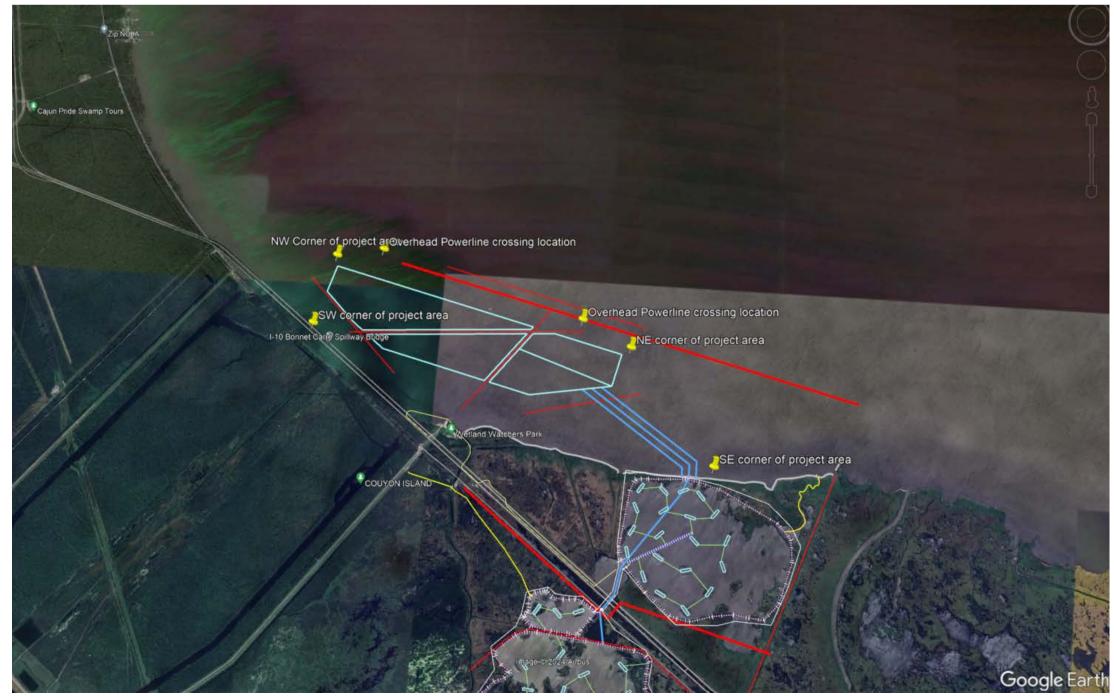

LA - GULF OF MEXICO - SOUTH PASS AREA - Platform Discrepancies Attached as an enclosure to this LNM is a list of platforms located in the Gulf of Mexico, South Pass Area, Blocks 24, 27 and 28, with out of service aids to navigation. Mariners should tranist these areas with extreme caution.