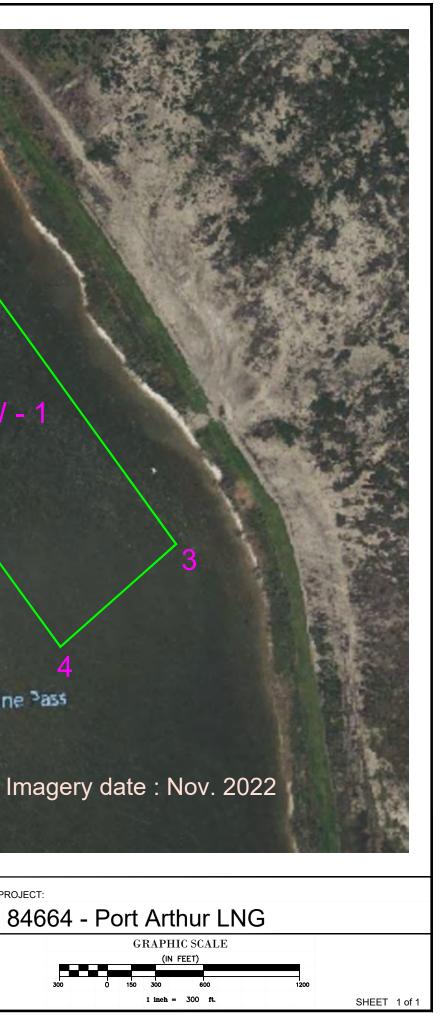

LA - GULF OF MEXICO - SOUTH PASS AREA - Platform Discrepancies Attached as an enclosure to this LNM is a list of platforms located in the Gulf of Mexico, South Pass Area, Blocks 24, 27 and 28, with out of service aids to navigation. Mariners should tranist these areas with extreme caution.