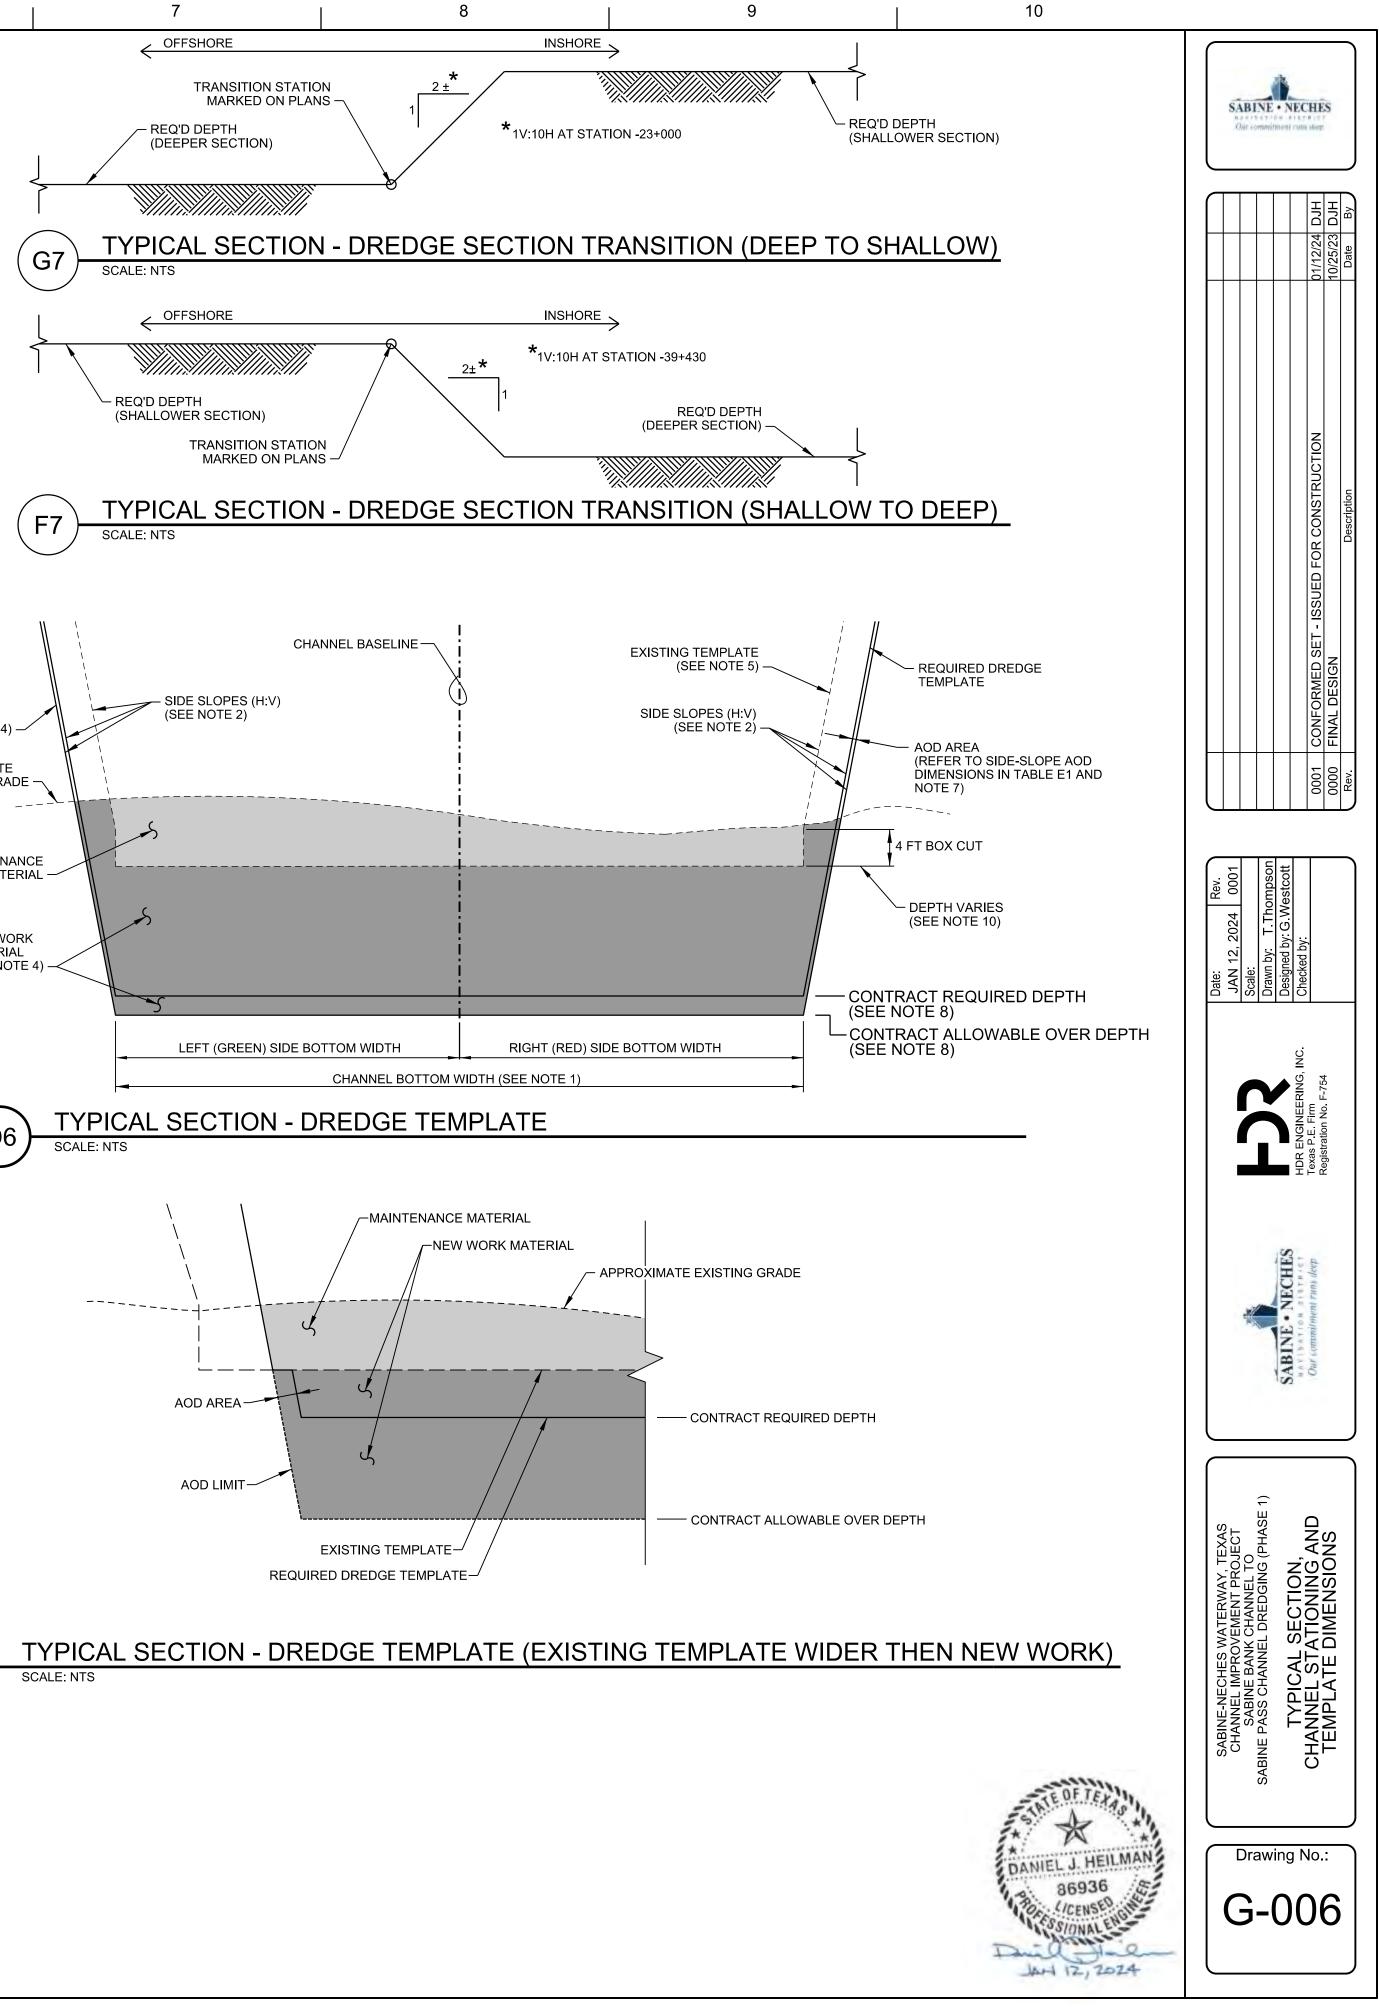

UST 31ST. ODMDS 3 SHALL BE USED 6. FOR THE DISPOSAL OF DREDGED MATERIAL REMOVED FROM THE SABINE PASS CHANNEL FROM JUNE 1ST TO AUGUST 31ST. REFER TO SHEETS C-203 AND C-204 FOR ADDITIONAL INFORMATION.

7. THE SIDE SLOPE ALLOWABLE OVERDEPTH DIMENSION IS MEASURED PERPENDICULAR TO THE SIDE SLOPE.

8. FOR CHANNEL DREDGE DEPTHS, SLOPES, AND OTHER DREDGE TEMPLATE DIMENSIONS REFER TO TABLES ON THIS SHEET AND CROSS-SECTIONS ON SHEETS C-301 THROUGH C-338.

9. THE TERM "ACCEPTANCE SECTION" IS SYNONYMOUS WITH THE TERMS "DREDGING SECTION" AND CHANNEL "SECTION" USED ELSEWHERE IN THE CONSTRUCTION DRAWINGS AND SPECIFICATIONS. 10. THE BOTTOM OF THE BOX CUT FOR THE EXISTING TEMPLATE SHALL BE CONSIDERED THE REQUIRED DEPTH FOR THE EXISTING TEMPLATE. REFER TO TABLE ON THIS SHEET FOR EXISTING CHANNEL DEPTHS.









| N                    |                                                | SABINE • NECHES<br>bester for bird of<br>Date consideration of our                                                                                                               |
|----------------------|------------------------------------------------|----------------------------------------------------------------------------------------------------------------------------------------------------------------------------------|
|                      |                                                | 01/12/24 DJH<br>01/12/24 DJH<br>02/25/23 DJH<br>Date By                                                                                                                          |
|                      |