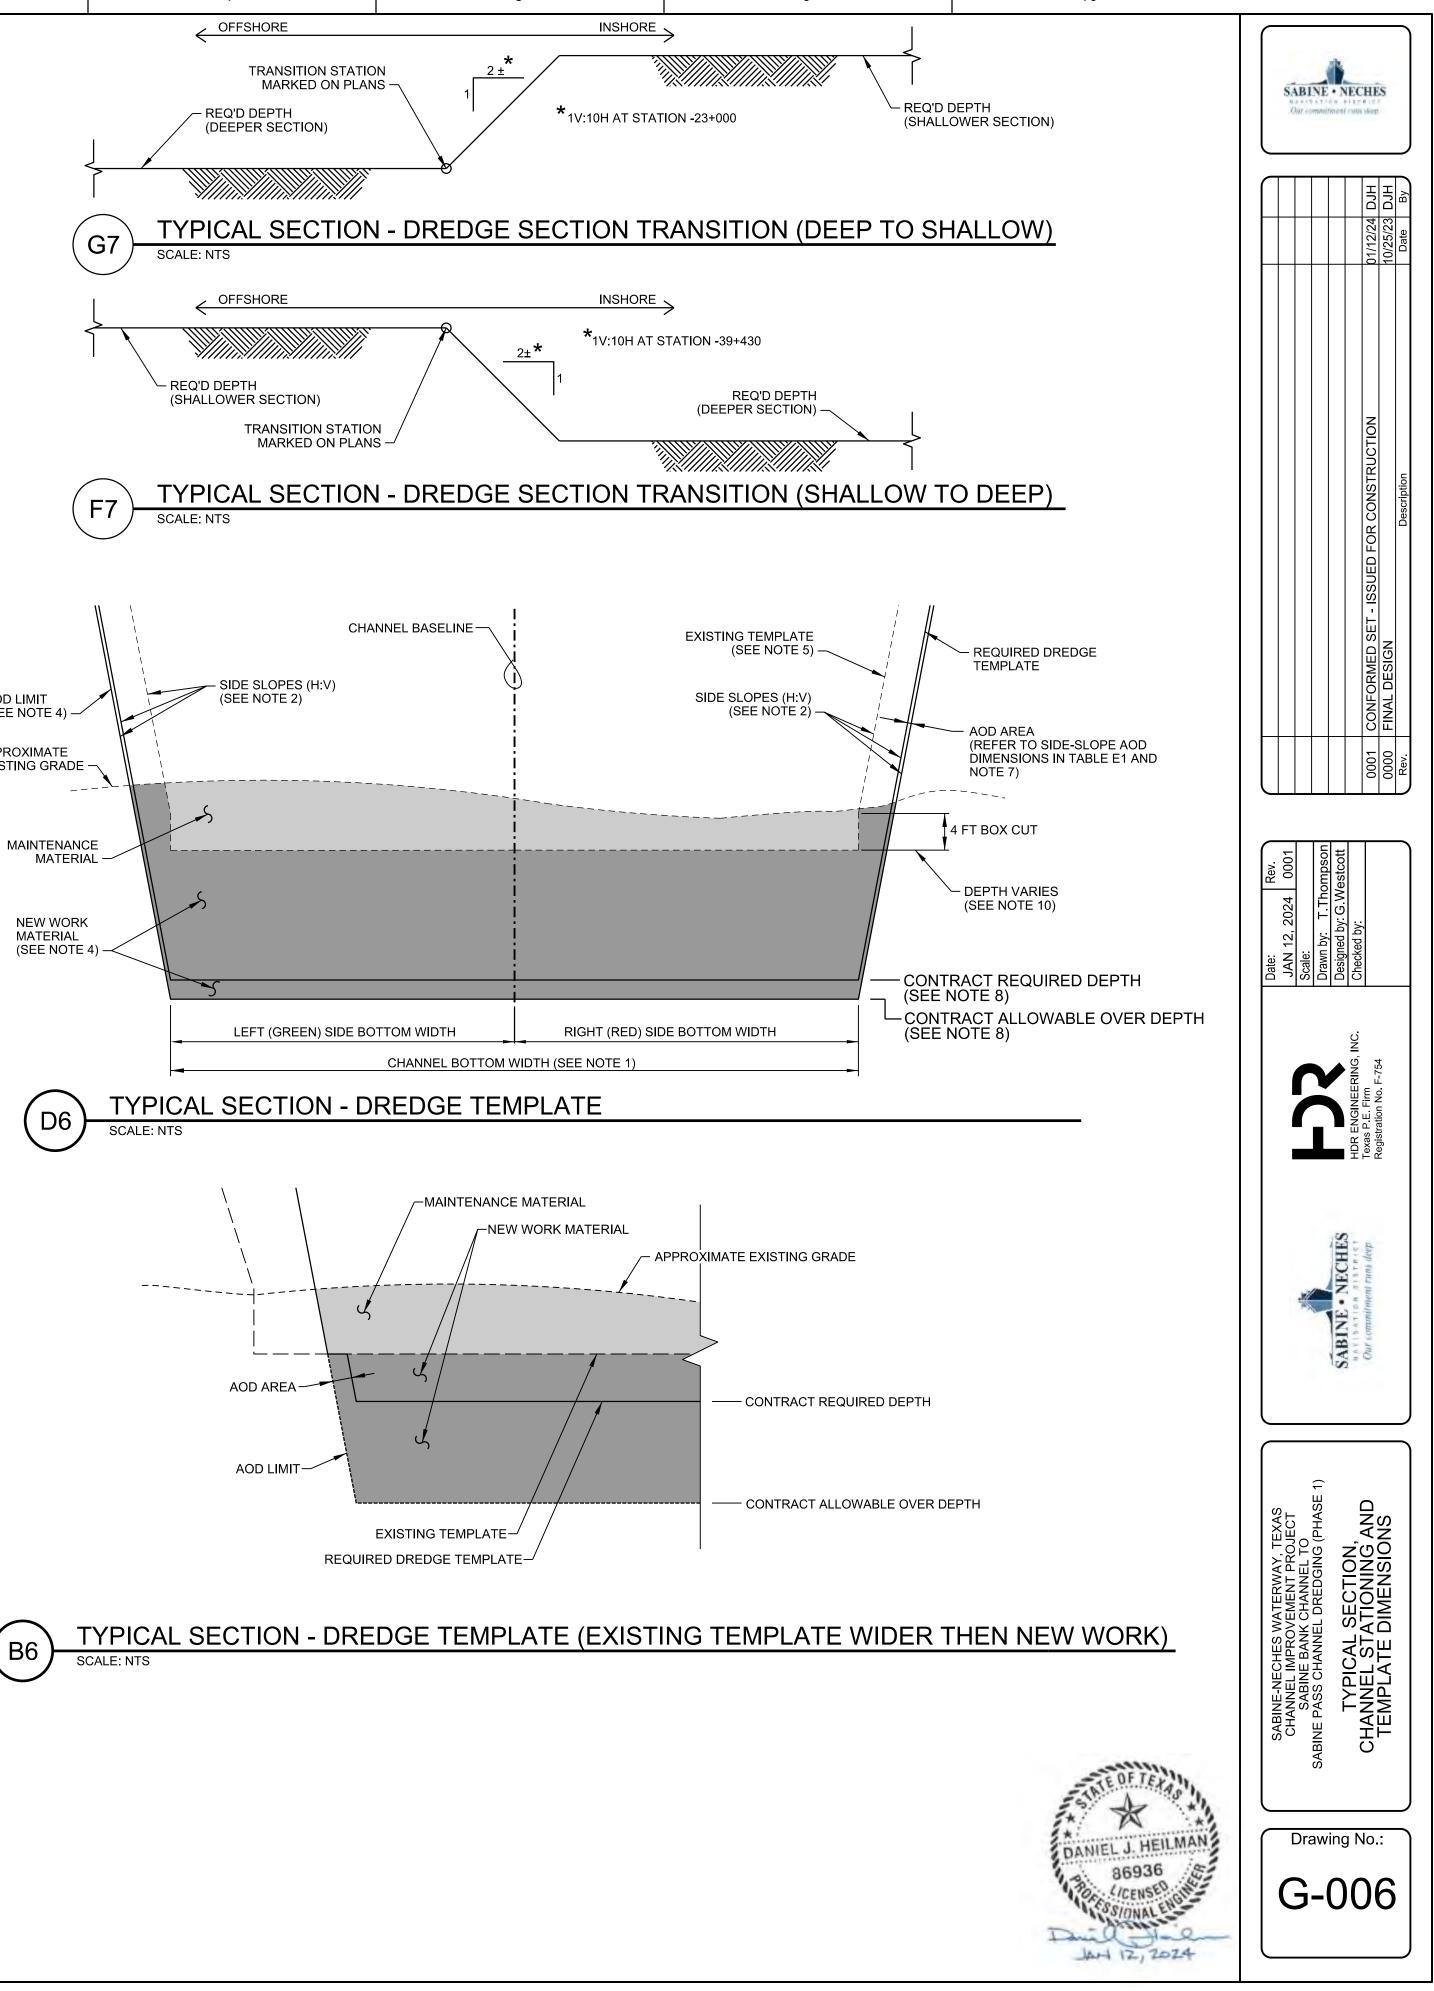

T 31ST. ODMDS 3 SHALL BE USED 6. FOR THE DISPOSAL OF DREDGED MATERIAL REMOVED FROM THE SABINE PASS CHANNEL FROM JUNE 1ST TO AUGUST 31ST. REFER TO SHEETS C-203 AND C-204 FOR ADDITIONAL INFORMATION.

7. THE SIDE SLOPE ALLOWABLE OVERDEPTH DIMENSION IS MEASURED PERPENDICULAR TO THE SIDE SLOPE.

8. FOR CHANNEL DREDGE DEPTHS, SLOPES, AND OTHER DREDGE TEMPLATE DIMENSIONS REFER TO TABLES ON THIS SHEET AND CROSS-SECTIONS ON SHEETS C-301 THROUGH C-338.

9. THE TERM "ACCEPTANCE SECTION" IS SYNONYMOUS WITH THE TERMS "DREDGING SECTION" AND CHANNEL "SECTION" USED ELSEWHERE IN THE CONSTRUCTION DRAWINGS AND SPECIFICATIONS. 10. THE BOTTOM OF THE BOX CUT FOR THE EXISTING TEMPLATE SHALL BE CONSIDERED THE REQUIRED DEPTH FOR THE EXISTING TEMPLATE. REFER TO TABLE ON THIS SHEET FOR EXISTING CHANNEL DEPTHS.









| N                    |                                                | SABINE • NECHES<br>bester for bird of<br>Date consideration of our                                                                                                               |
|----------------------|------------------------------------------------|----------------------------------------------------------------------------------------------------------------------------------------------------------------------------------|
|                      |                                                | 01/12/24 DJH<br>01/12/24 DJH<br>02/25/23 DJH<br>Date By                                                                                                                          |
|                      |