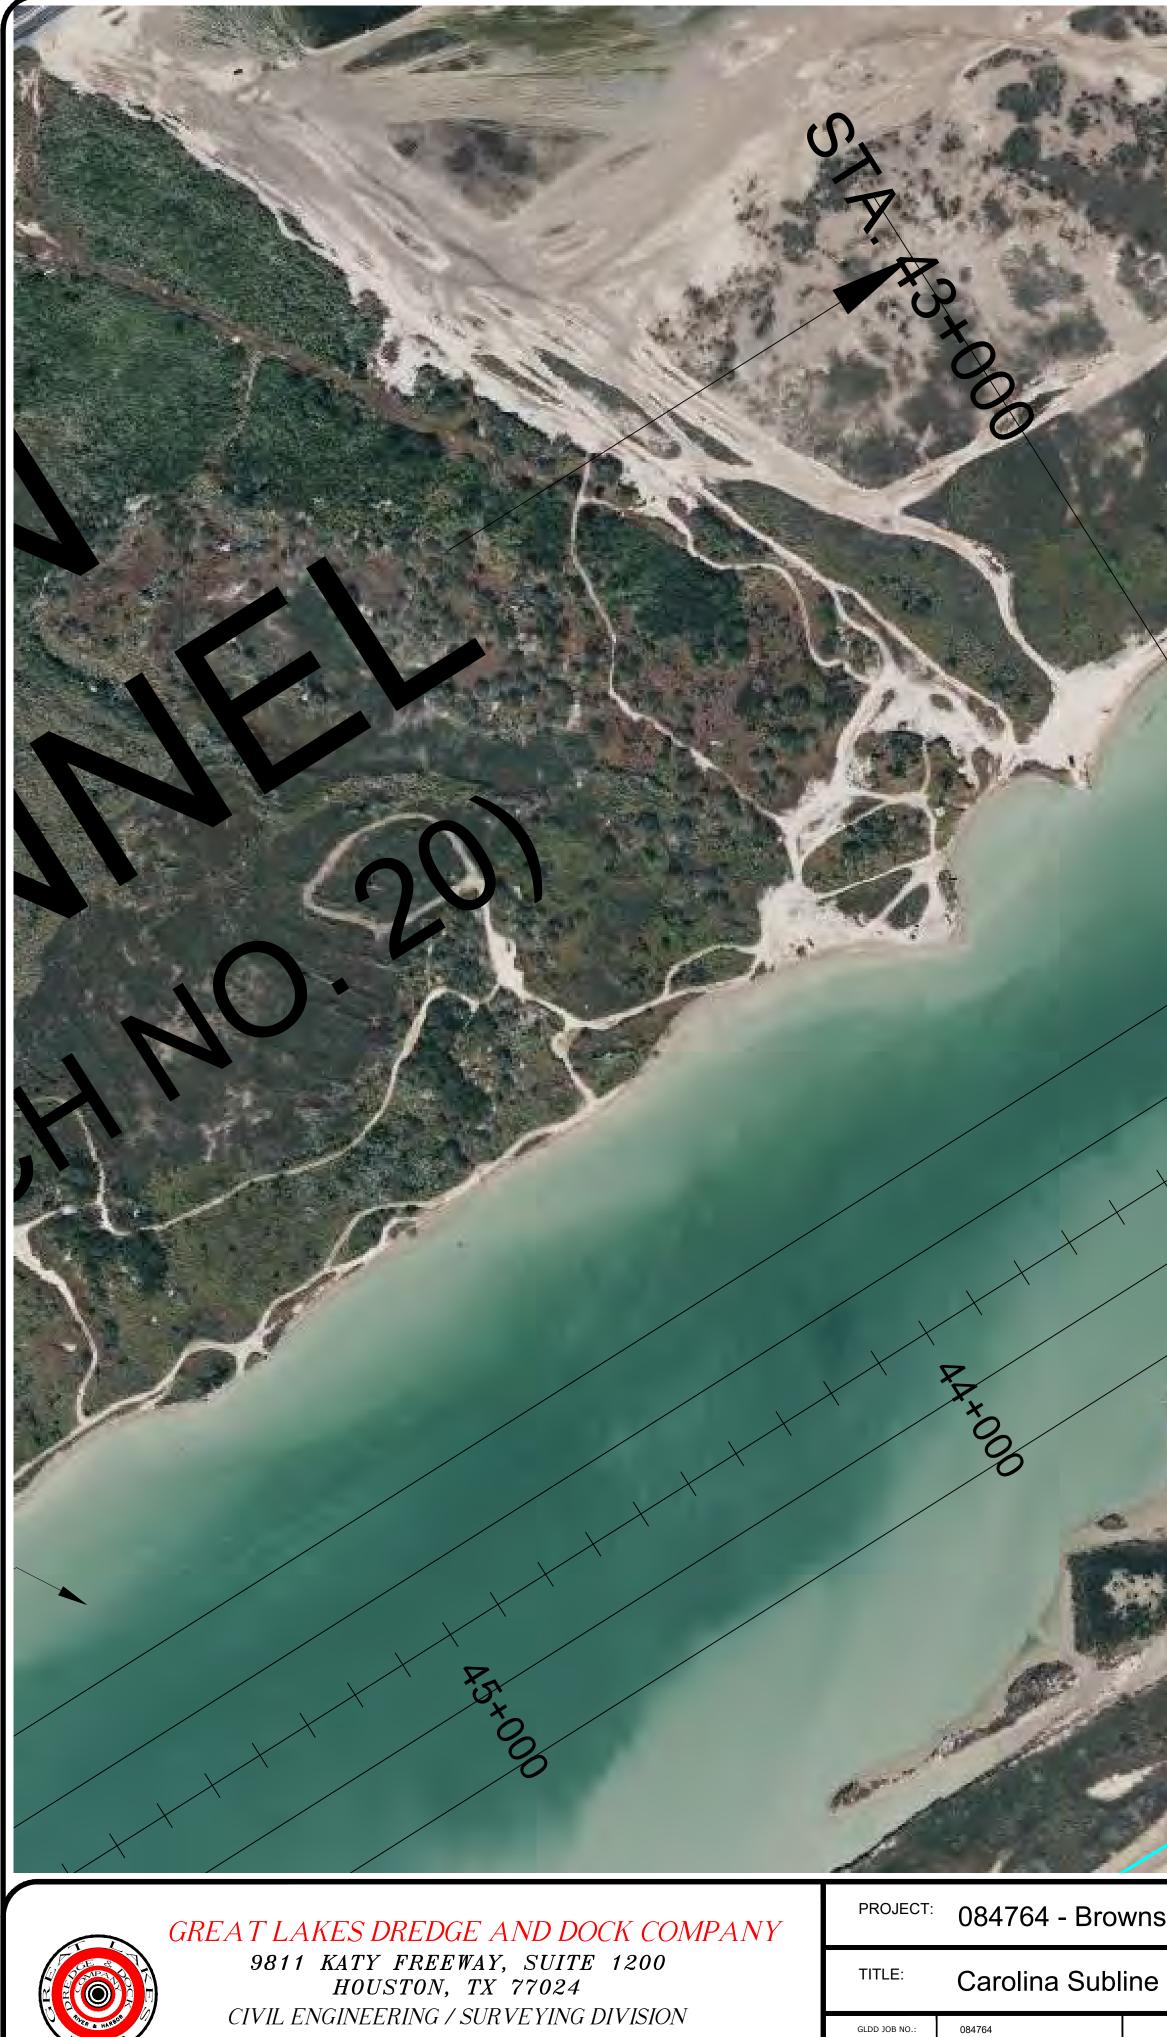

LA - GULF OF MEXICO - SOUTH PASS AREA - Platform Discrepancies Attached as an enclosure to this LNM is a list of platforms located in the Gulf of Mexico, South Pass Area, Blocks 24, 27 and 28, with out of service aids to navigation. Mariners should tranist these areas with extreme caution.