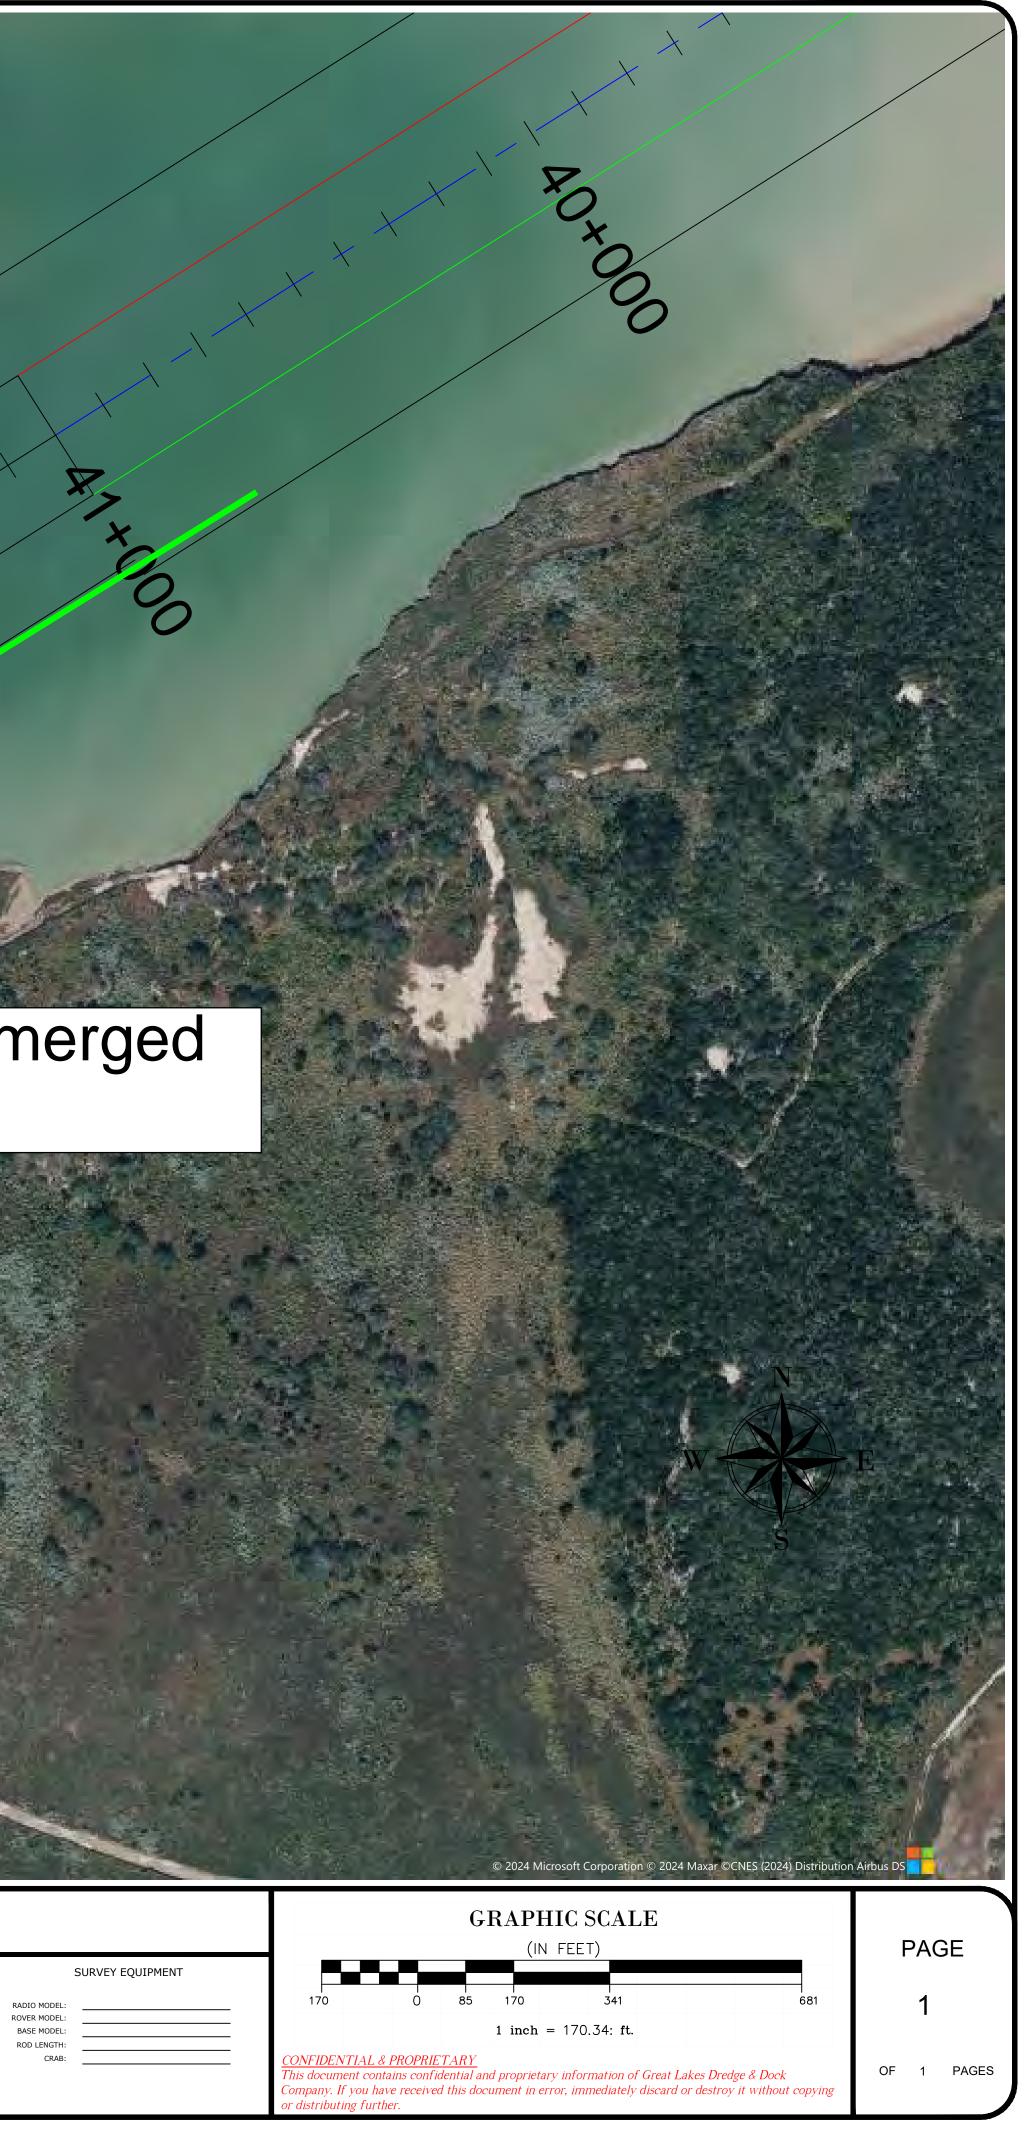

LA - GULF OF MEXICO - SOUTH PASS AREA - Platform Discrepancies Attached as an enclosure to this LNM is a list of platforms located in the Gulf of Mexico, South Pass Area, Blocks 24, 27 and 28, with out of service aids to navigation. Mariners should tranist these areas with extreme caution.