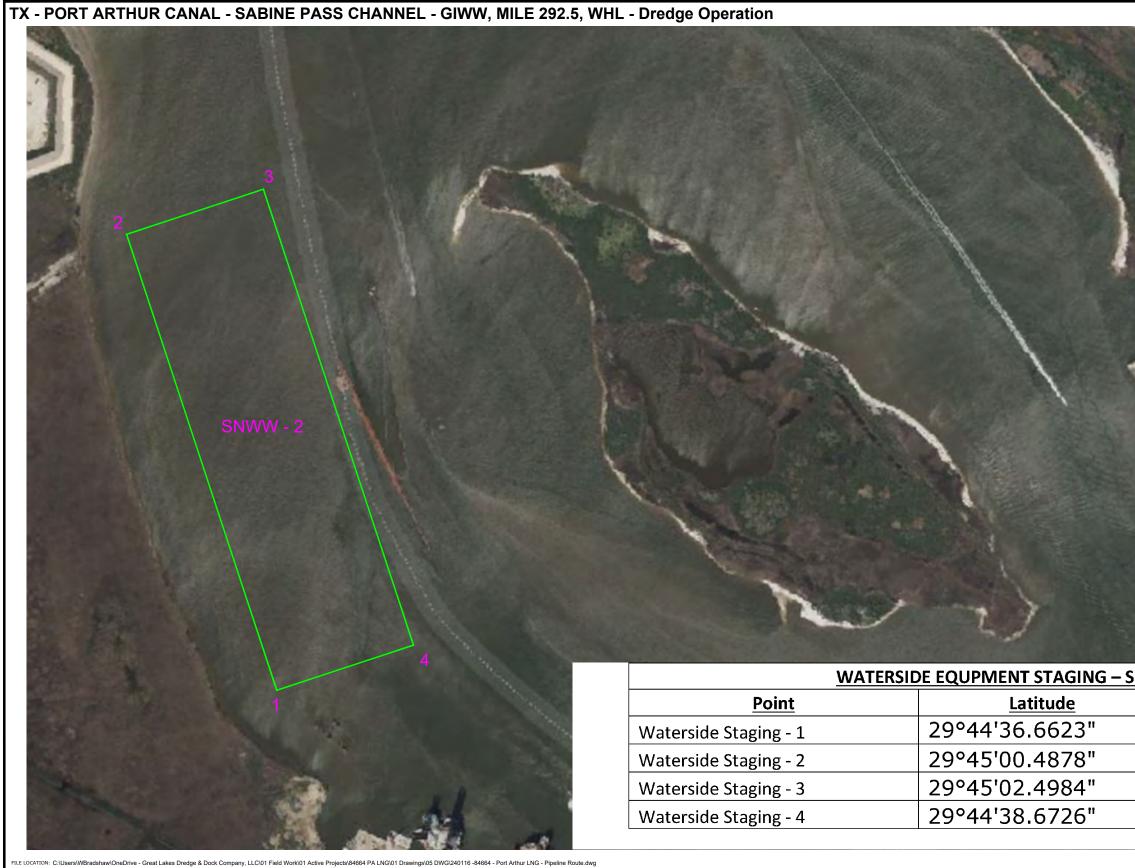

LA - GULF OF MEXICO - SOUTH PASS AREA - Platform Discrepancies Attached as an enclosure to this LNM is a list of platforms located in the Gulf of Mexico, South Pass Area, Blocks 24, 27 and 28, with out of service aids to navigation. Mariners should tranist these areas with extreme caution.