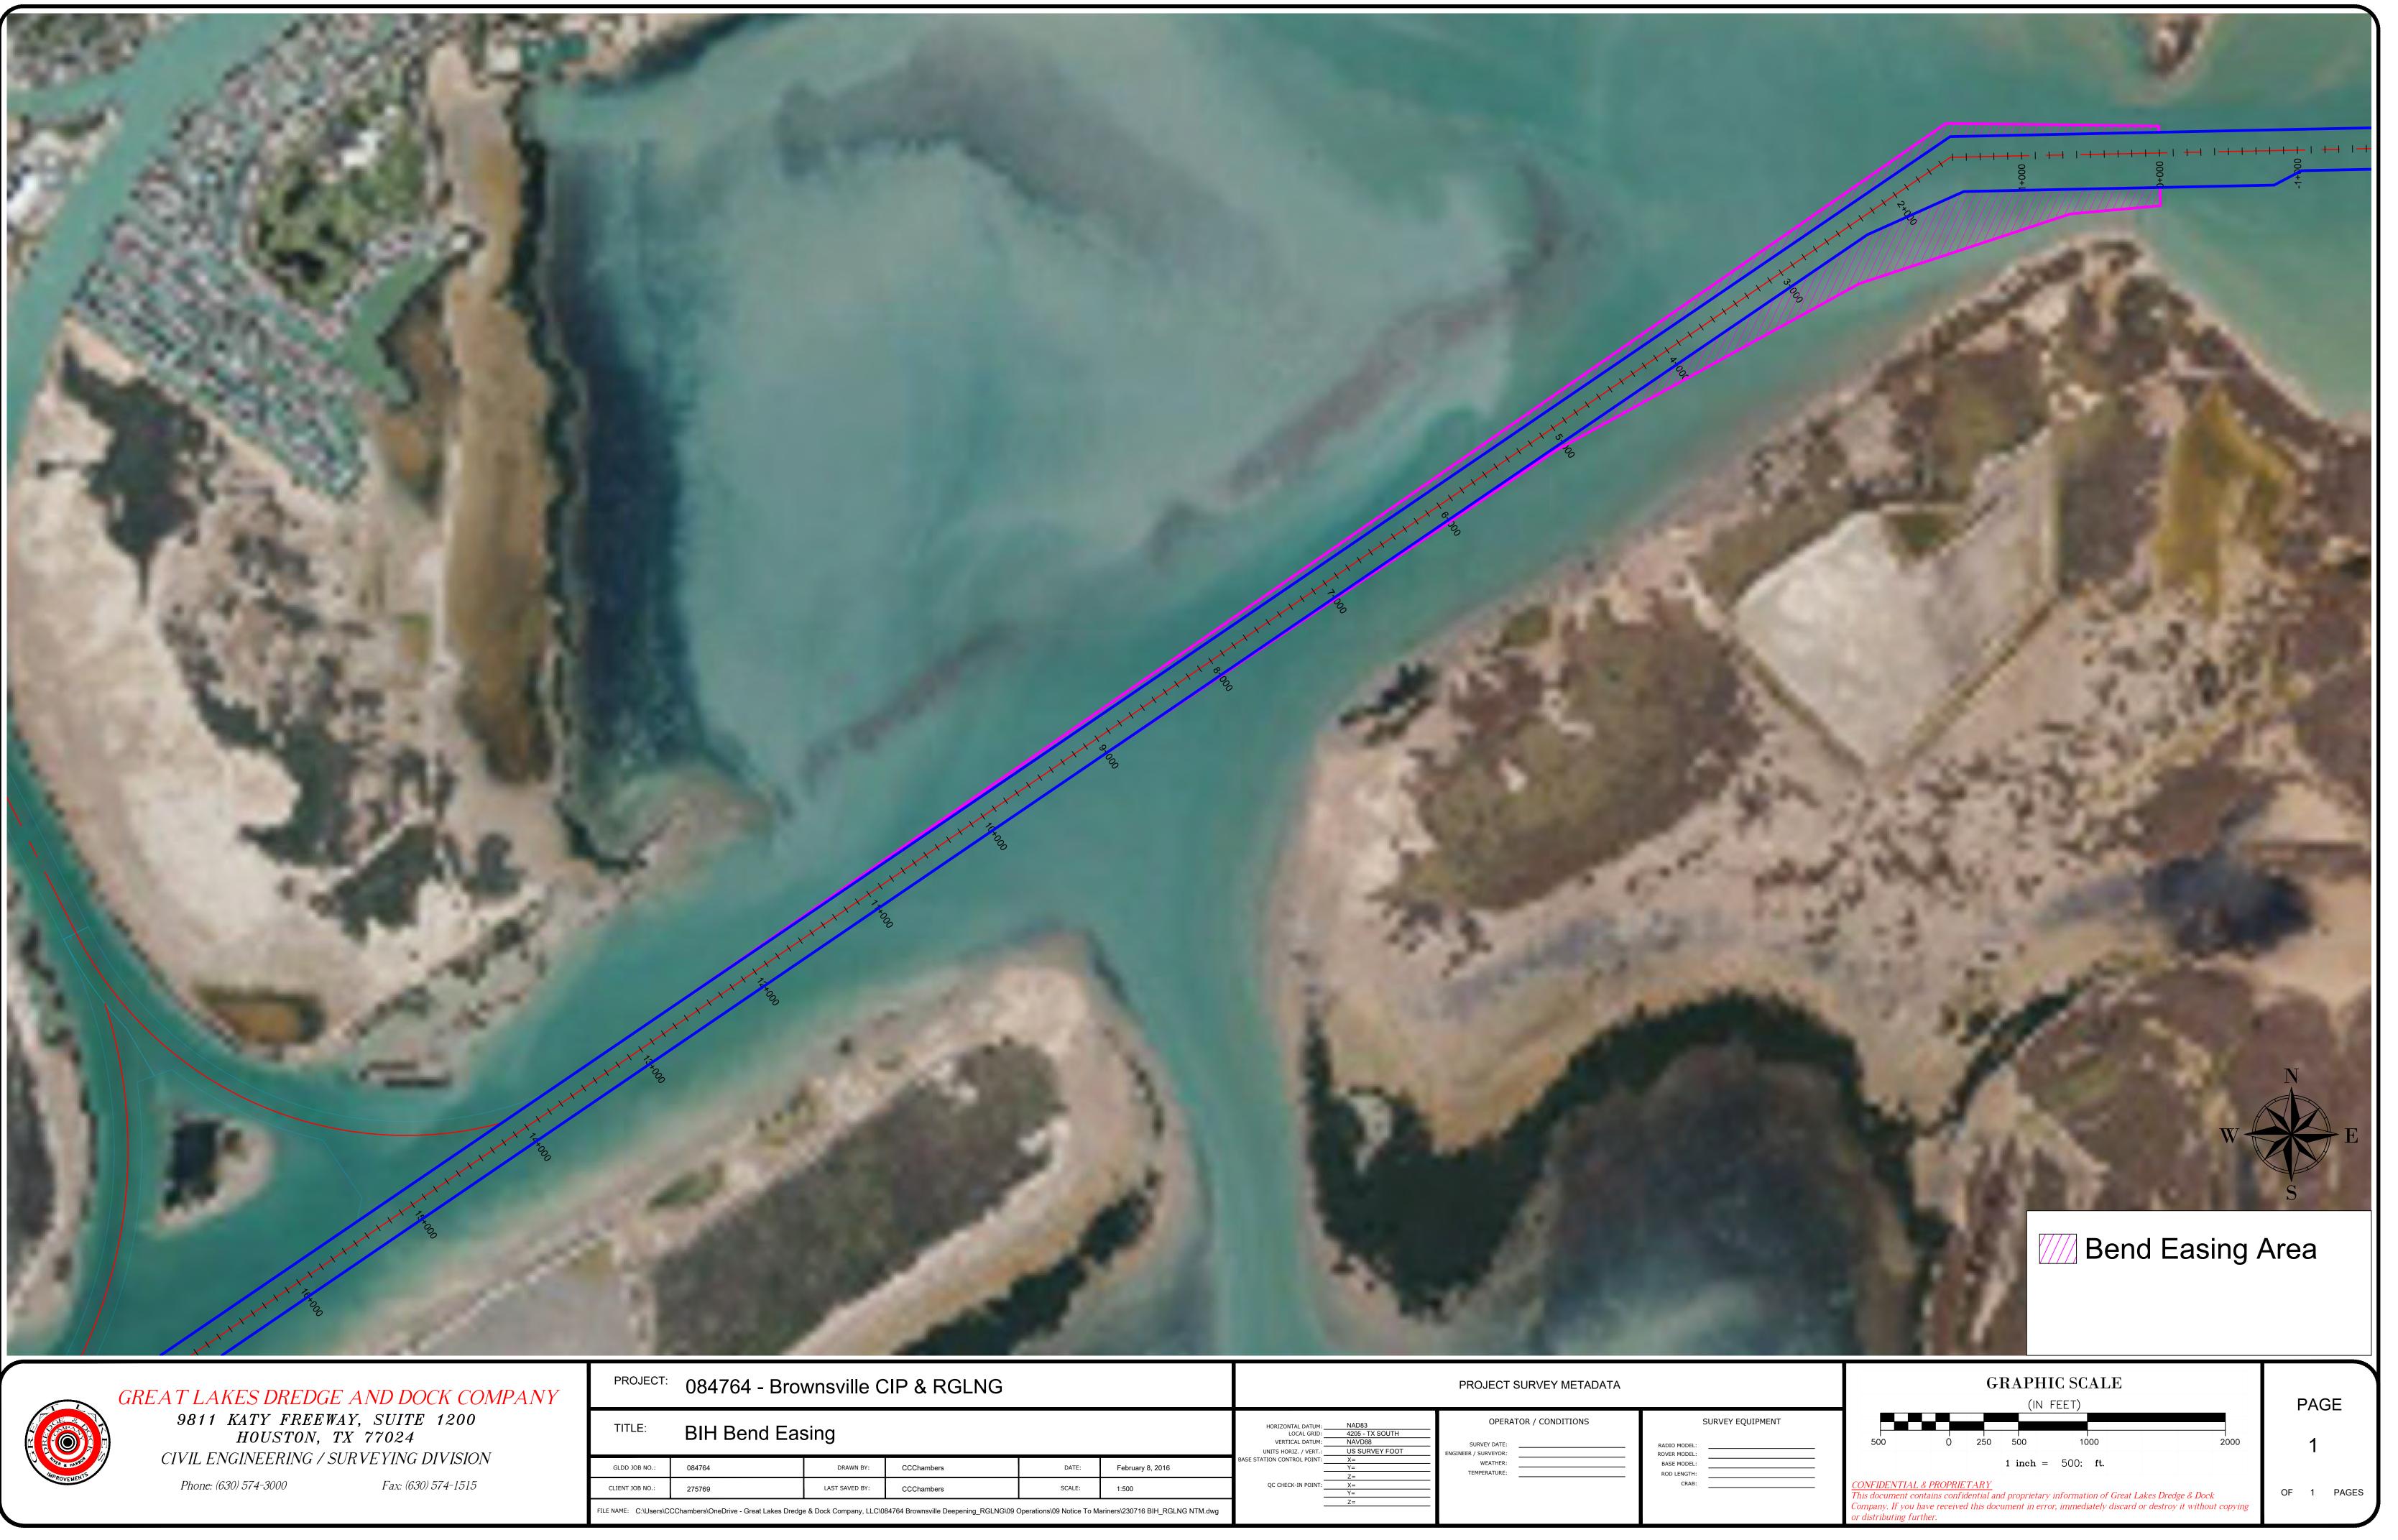

ERTICAL DATUM:          | MLLW            |
| UNITS HORIZ. / VERT.:    | US SURVEY FOOT  |
| E STATION CONTROL POINT: | X=              |
|                          | Y=              |
|                          | Z=              |
| QC CHECK-IN POINT:       | X=              |
|                          | Y=              |
|                          | Z=              |
|                          |                 |

PROJECT SURVEY METADATA

| OFERN        | TOR / CONDITIONS |  |
|--------------|------------------|--|
| SURVEY DATE: |                  |  |
| / SURVEYOR:  |                  |  |
| WEATHER:     |                  |  |
| EMPERATURE:  |                  |  |
|              |                  |  |
|              |                  |  |
|              |                  |  |







| PROJECT:              | 084764 - Brow                          |       |  |  |  |  |
|-----------------------|----------------------------------------|-------|--|--|--|--|
| TITLE:                | BIH Bend Eas                           | siı   |  |  |  |  |
| GLDD JOB NO.:         | 084764                                 |       |  |  |  |  |
| CLIENT JOB NO.:       | 275769                                 |       |  |  |  |  |
| FILE NAME: C:\Users\C | CChambers\OneDrive - Great Lakes Dredg | a & [ |  |  |  |  |
|                       |                                        |       |  |  |  |  |

| nsville CIP & RGLNG |                                      |                            |                                                                              | PROJECT SURVEY