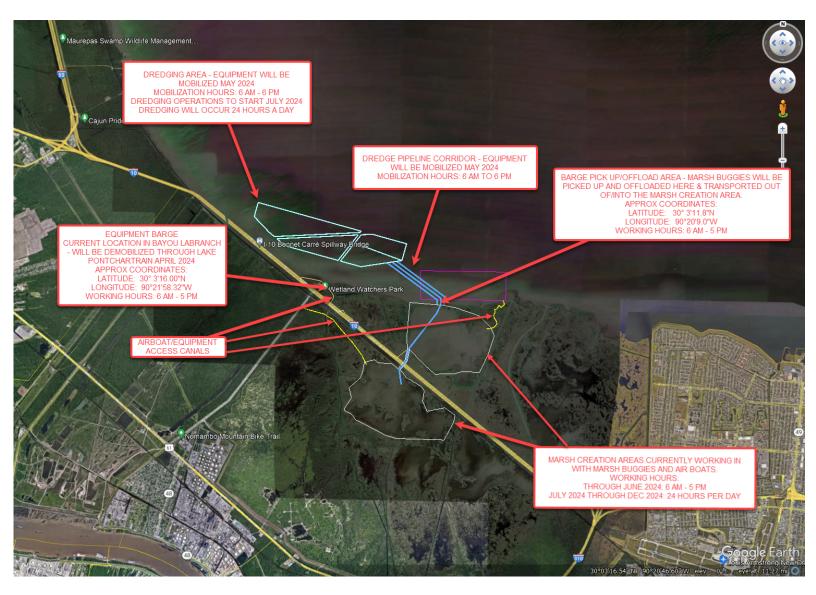

3) for the remote operations center and radar for obstacle detection integrated with obstacle avoidance software. Nearshore and inshore, *DriX 5 Uncrewed* will be escorted by the vessel *Soteria*.

*Soteria* is a 23-foot by 9.3-foot beam aluminum Highfield Patrol 700 ridged hull inflatable boat (RHIB) with a 250 HP Honda. *Soteria* has AIS, radar, and flashing yellow lights when escorting *DriX 5 Uncrewed*. All vessels are equipped with AIS and can be hailed via VHF radio on channel 16.



Soteria

#### For more information, contact:



JASON CREECH id Evans and Associates, Inc. (804) 516-7829



JON DASLER vid Evans and Associates, Inc (503) 799-0168

WWW.DEAINC.COM

#### LA - LAKE PONTCHARTRAIN - Dredging and Dike Construction



#### LA - LAKE PONTCHARTRAIN - Marsh Creation Operations



Pass Manchac Dredge Support Equipment Staging Area (March 2024 – December 2024)



Num

| ıber | Flash Color | Flash Type | <b>Buoy Position</b> | I                 |
|------|-------------|------------|----------------------|-------------------|
| 1    | White       | FL2.5s     | 30° 4' 40.079"N      | 90° 22' 52.679W   |
| 2    | White       | FL2.5s     | 30° 3' 10.749"N      | 90° 20' 14.466"W  |
| 3    | White       | FL2.5s     | 30° 3' 15.192"N      | 90° 20' 17.516"W  |
| 4    | White       | FL2.5s     | 30° 3' 18.669"N      | 90° 20' 21.904"W  |
| 5    | White       | FL2.5s     | 30° 3' 20.916"N      | 90° 20' 26.8548"W |
| 6    | White       | FL2.5s     | 30° 3' 24.378"N      | 90° 20' 31.4838"  |
| 7    | White       | FL2.5s     | 30° 3' 27.496"N      | 90° 20' 36.2436"W |