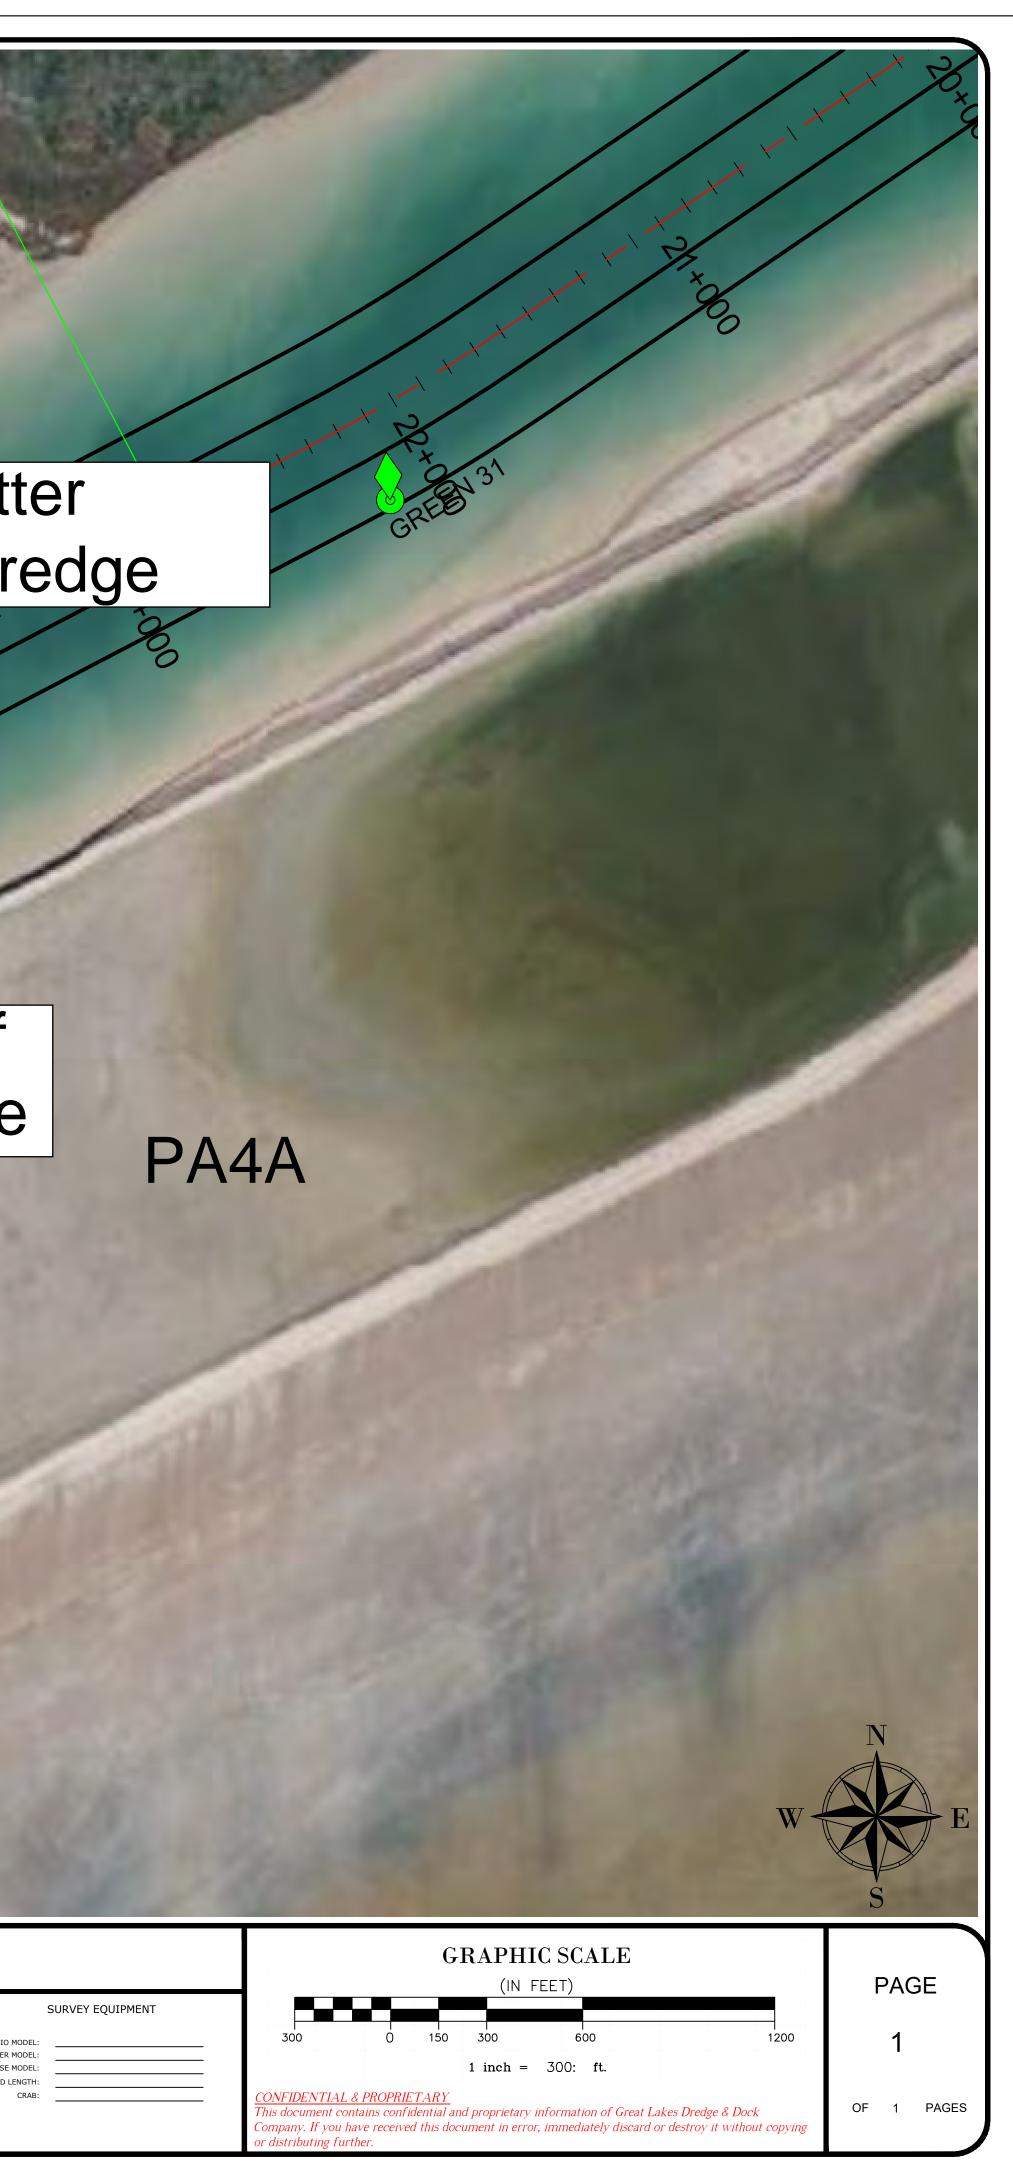

LA - GULF OF MEXICO - SOUTH PASS AREA - Platform Discrepancies Attached as an enclosure to this LNM is a list of platforms located in the Gulf of Mexico, South Pass Area, Blocks 24, 27 and 28, with out of service aids to navigation. Mariners should tranist these areas with extreme caution.