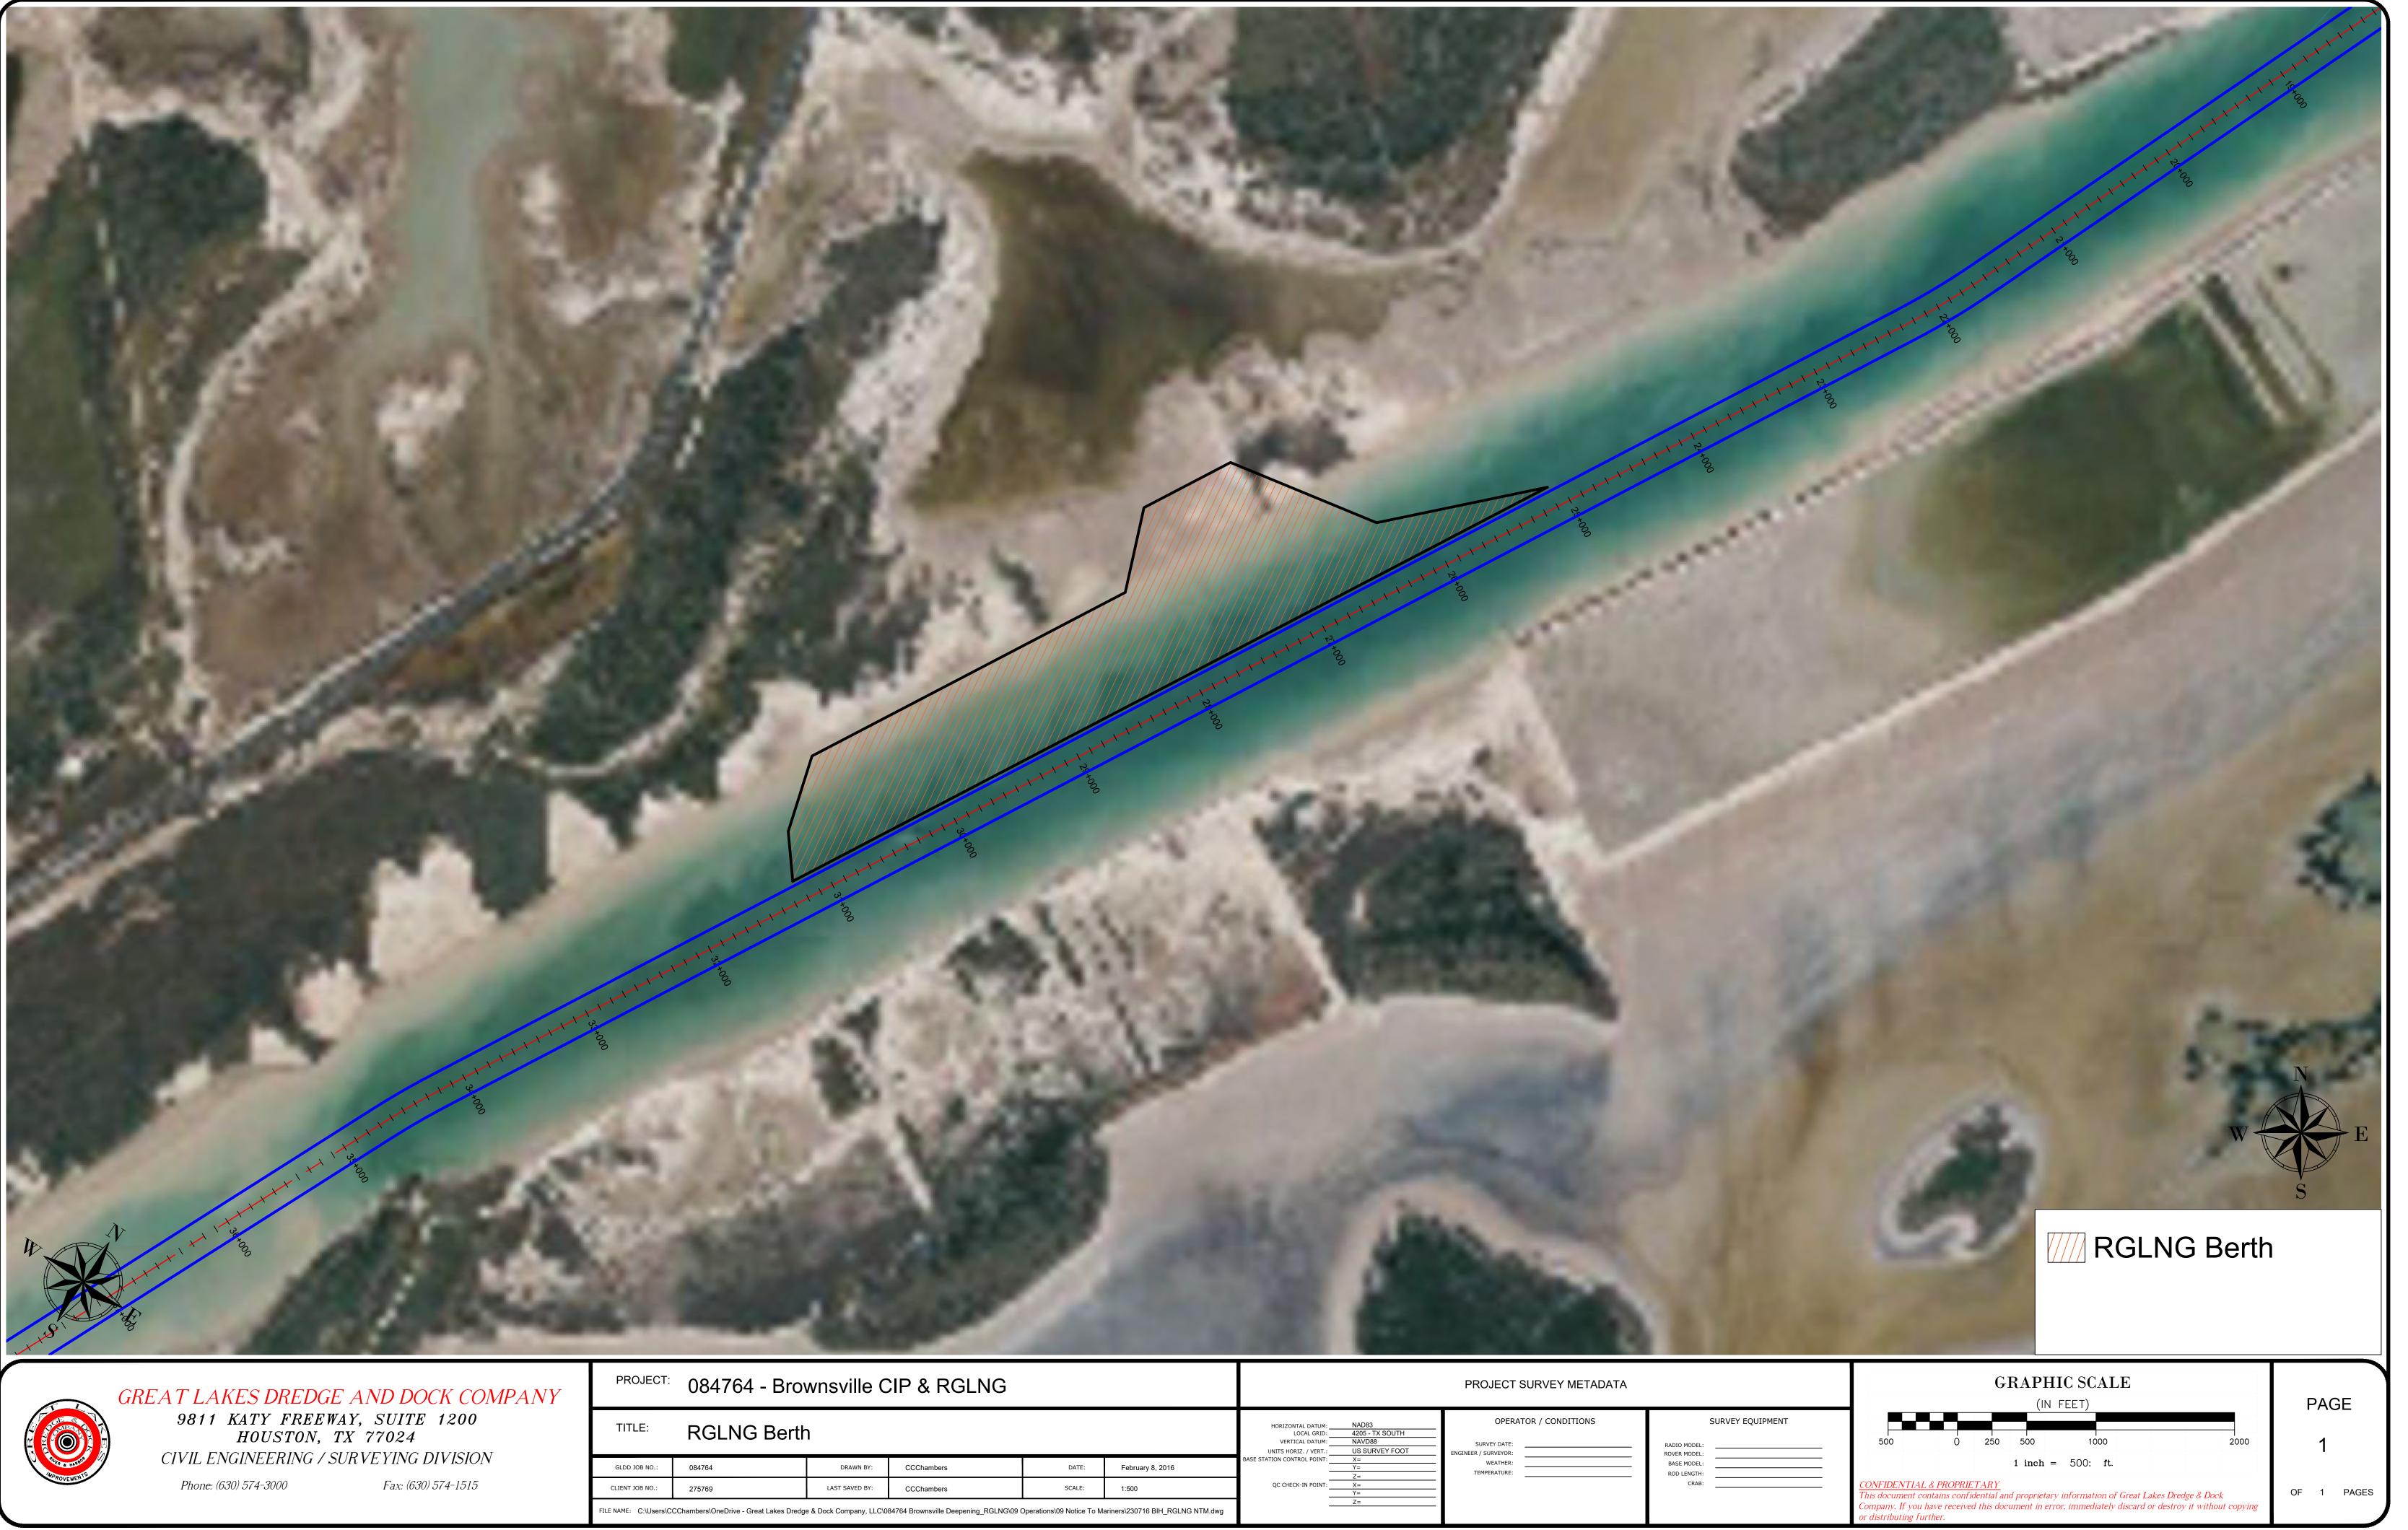

| CRAB:                      | <u>CONFIDENTIAL &amp; PROPRIETARY</u><br>This document contains confidential and proprietary information of Great Lakes Dredge & Dock | OF 1 PAGES |
| FILE NAME: C:\Users\CCC                   | -<br>Chambers\OneDrive - Great Lakes Dredge | & Dock Company, LLC\08 | 4764 Brownsville Deepening_RGLNG | \09 Operations\09 Notice To M | ariners\230716 BIH_RGLNG NTM.dwg | -                                        | Ζ=                                                   |                                                         |                            | Company. If you have received this document in error, immediately discard or destroy it without copying or distributing further.      |            |

# OFFSHORE DREDGED MATERIAL DISPOSAL SITE





| PROJECT:             | 084764 - Brov                          | N   |
|----------------------|----------------------------------------|-----|
| TITLE:               | RGLNG Berth                            | ן   |
| GLDD JOB NO.:        | 084764                                 |     |
| CLIENT JOB NO.:      | 275769                                 |     |
| TLE NAME: C:\Users\C | CChambers\OneDrive - Great Lakes Dredg | e & |
|                      |                                        |     |

| nsville CIP & RGLNG |                                        |                           | PROJECT SURVEY METADATA          |                                                                              |                                                      |